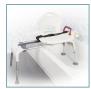

## Folding Universal Sliding Transfer Bench

FIGURE A

FIGURE B

FIGURE C

RETAIL BOX

- Transfer Bench slides left and right along frame for easy entry into and out of tub
- Seat height adjusts in ½" increments
- Folds flat for transport and storage (Figure A)
- Comes standard with removable soap dish (Figure B)
- Comes with safety net to catch dropped personal items and prevent bending
- Comes with seat belt for added safety
- Retail packaged (Figure D)