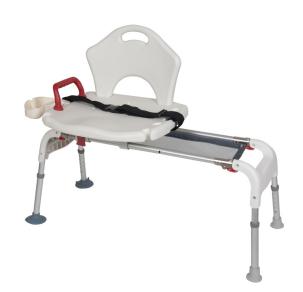

## Folding Universal Sliding Transfer Bench

FIGURE A

FIGURE B

FIGURE C

RETAIL BOX

- Transfer Bench slides left and right along frame for easy entry into and out of tub
- Seat height adjusts in ½" increments
- Folds flat for transport and storage (Figure A)
- Comes standard with removable soap dish (Figure B)
- Comes with safety net to catch dropped personal items and prevent bending
- Comes with seat belt for added safety
- Retail packaged (Figure D)