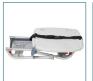

## Folding Universal Sliding Transfer Bench

FIGURE A

FIGURE B

FIGURE C

RETAIL BOX

- Transfer Bench slides left and right along frame for easy entry into and out of tub
- Seat height adjusts in ½" increments
- Folds flat for transport and storage (Figure A)
- Comes standard with removable soap dish (Figure B)
- Comes with safety net to catch dropped personal items and prevent bending
- Comes with seat belt for added safety
- Retail packaged (Figure D)