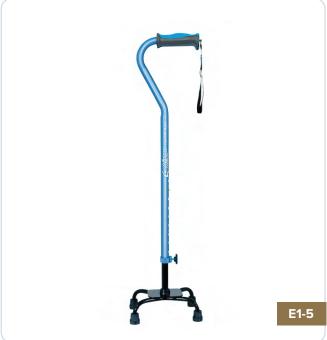

# **CANES AND CRUTCHES | CANES**

# **MINI QUAD**

Ultra-stable and supportive. The unique design re-centers itself for maximum stability. Allows your cane to stand on its own.

### **QUAD**

A quad cane, which has four tips, can provide a broader base of support. Quad canes may help reduce falls.