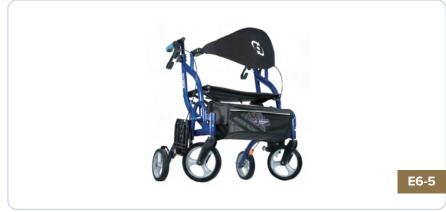

# WALKERS/ROLLATORS | ROLLATORS OUTDOOR

# **TRILLIUM 8**

The Trillium Series is the most comfortable walker on the market today. With the new quilted padded seat cushion and wide back strap pad, users can sit in comfort and walk in style. The Trillium comes with an all-new cable-free braking system, allowing for effortless handle height adjustment and easy maintenance.

# **NEXUS III**

The NeXus 3 Rollator by Human Care is a leader in innovation with the first-ever cross-folding frame, which makes it quick and easy to fold and also allows it to stand independently when folded and require minimal storage space.

# **XPRESSO**

Compact and easy to fold, the Xpresso Walker has a soft waterproof rubber seat, unique folding basket and cable-free brakes.

# **XPRESSO WIDE**

Compact and easy to fold, the Xpresso Walker has a soft waterproof rubber seat, unique folding basket and cable-free brakes.

# **FUSION**

The lightweight side-folding rollator and transport chair in one design. Folds sideways easily by just a pull of the strap!