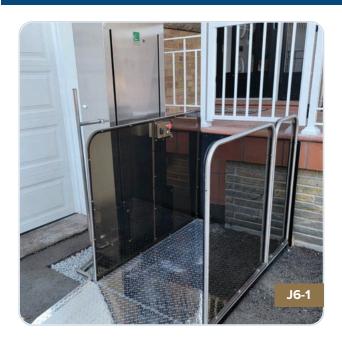

# **VERTICAL PLATFORM LIFTS**

#### **SERENITY HEALTHCARE**

The Serenity VPL is a state of the art lift technology for a person in need of the product. The VPL-SH1 was engineered to be light in manufacture compared to other products in the field, easily transported by minivan. Endurance and durability is of prime importance. The VPL will stand the test of time for many years, maintaining a high level of longevity through the cold winters and heat factors of the summer months. This is a visually pleasing unit comprised of stainless steel and plexi-glass.