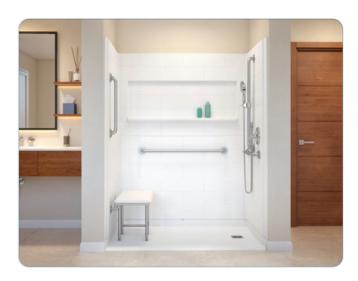

# **RENOVATIONS**

Our Renovations services offer expert services to transform your kitchen and bathroom. We offer a range of services, including complete bathroom renovations that cater to your specific accessibility needs. Our services include custom vanities with sinks, toilets, tile showers, and walk-in tub installations to enhance safety and convenience. Our team of professionals will work closely with you to ensure that your bathroom and kitchen are designed to accommodate your accessibility needs and allow for comfortable and independent use.

#### **FIBERGLASS SHOWERS**

**TILED BARRIER FREE SHOWERS** 

# **BATHROOMS**

**WALK-IN TUBS** 

J8-7

**SHOWER FIXTURES** 