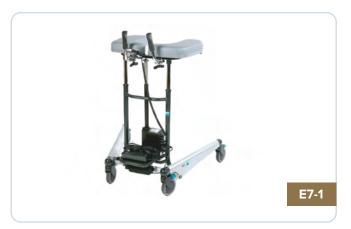

# **PATIENT LIFTS I STANDING**

# INVACARE RELIANT STAND HOYER

Base features battery-powered lifting for ease of use and smooth transfers. Adjustable kneepad to safely and comfortably accommodate a wide variety of body shapes and sizes.

#### **HOYER JOURNEY**

This is an ultra compact, portable folding stand aid with best-in-class functionality. It is lightweight allowing caregivers to maneuver in tight spaces while folding for easy storage or transportation.

#### **ARJO SARA STEDY**

Can support early mobility initiatives by encouraging patients to be active during sitting to standing transfers. Enables a single caregiver to assist sit-to-stand tasks for patients of different sizes and clinical assessments.