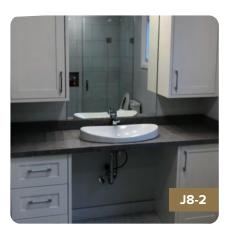

# **RENOVATIONS**

Our Renovations services offer expert services to transform your kitchen and bathroom. We offer a range of services, including complete bathroom renovations that cater to your specific accessibility needs. Our services include custom vanities with sinks, toilets, tile showers, and walk-in tub installations to enhance safety and convenience. Our team of professionals will work closely with you to ensure that your bathroom and kitchen are designed to accommodate your accessibility needs and allow for comfortable and independent use.

#### **TOILETS**

**CUSTOM VANITIES WITH SINKS** 