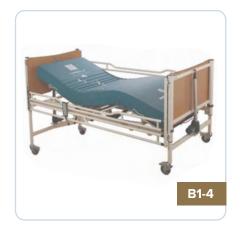

# **LEISURE BEDS**

### **HARMONY 1**

Lets you find the perfect position for you to optimize your sleeping conditions. The easy to use wireless remote control has the ability to raise or lower the head section,the foot section or both simultaneously. With infinite adjustability you will find the perfect position to optimize your sleep.

# **HARMONY HI-LO**

Lets you find the perfect position for you to optimize your sleeping conditions. The easy to use wireless remote control has the ability to raise or lower the head section,the foot section or both simultaneously. With infinite adjustability you will find the perfect position to optimize your sleep. For those who may need a little assistance transitioning from sitting to standing to get out of bed. The harmony Hi-Lo is adustable in height.