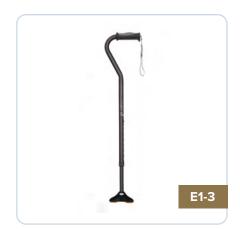

# **CANES AND CRUTCHES | CANES**

# **OFFSET**

For people who could use a hand with balance while walking, our offset handle cane offers the perfect amount of stability and support. Ideal for those with arthritis.