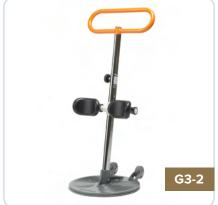

# **STANDER SECURITY POLE**

Curve Grab Bar allows it to be installed easily in any room of your home! Now you can have a grab bar in the middle of the room where you need it the most. The versatile fall prevention solution can be used in the bathroom, bedroom, living room, or anywhere else you need protection against dangerous falls.