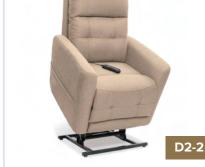

# **INFINITE POSITION**

# PRIDE MOBILITY VIVA PERFECTA

Stretch out fully and embrace the comfort of the Perfecta Lift Chair Collection by VivaLift! Power Recliners. Perfectly designed, these lift chairs offer a footrest extension for ample leg room and plenty of support. Smooth Merino fabric and contemporary colors make the Perfecta Collection a perfect addition to your home.