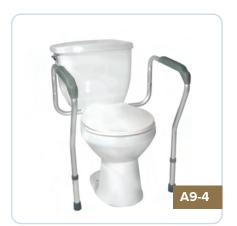

# **TOILET SAFETY FRAME**

A toilet safety frame is an aluminum frame installed around the toilet that provides assistance in sitting down and rising from the seat.