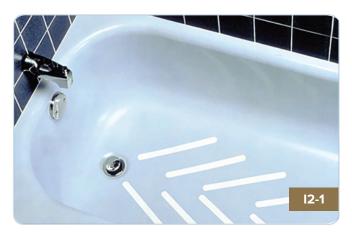

#### **BATH TUB SAFETY TREAD**

Non-slip, self-adhesive and waterproof. 8 treads per package