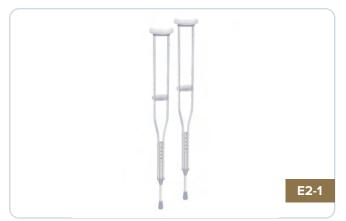

# **CANES AND CRUTCHES | CRUTCHES**

# **ALUMINUM**

Lighter than wood, the standard aluminum crutch provides stability and durability. Non-skid, jumbo-size vinyl contoured tips provide excellent traction.