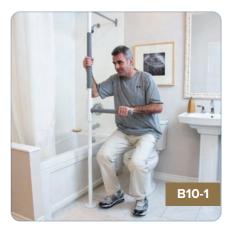

# **STANDER SECURITY POLE**

Curve Grab Bar allows it to be installed easily in any room of your home! Now you can have a grab bar in the middle of the room where you need it the most. The versatile fall prevention solution can be used in the bathroom, bedroom, living room, or anywhere else you need protection against dangerous falls.