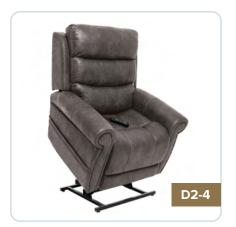

# **INFINITE POSITION**

# PRIDE MOBILITY VIVA METRO

Modern and contemporary, the Metro Collection by VivaLift! offers deep relaxation and comfort. Experience infinite, lay-flat positioning and enjoy the gorgeous Saville fabric in earth-tone colors that will match your decor. Lithium battery backup gives you peace of mind, ensuring the recliner is operational when the power goes out.