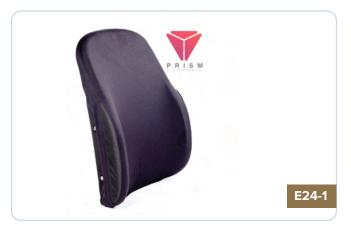

#### **PRISM BASIC**

Prism Basic is for users needing mild to moderate postural support. Extras, such as different positioning options, and the ability to adjust for a wide range of angles, make the Prism Basic Back  $^{\text{\tiny M}}$  appealing for a variety of end users.

#### **PRISM ULTRA**

Prism Ultra is custom made for end users who need mild to moderate posture support. It offers 6" of lateral support for users with more complex positioning needs.

#### **PRISM TRUEFITT**

Designed for end users with specific health conditions such as Kyphosis, Lordosis, Scoliosis or protruding gibbous deformities.