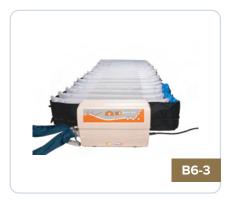

# **POWERED MATTRESSES**

# DRIVE MEDICAL MED-AIRE EDGE

Active mattress replacement system provides alternating pressure & low air loss to optimize pressure redistribution, shear/friction reduction, & micro-climate control. Designed to help prevent, treat & heal pressure injuries. Control dial to optimize patient comfort levels.