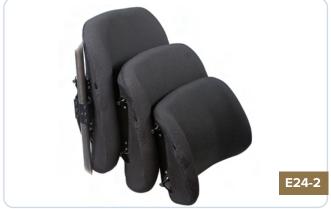

#### **MATRX E2**

Invacare Matrx E2 Back is constructed of rippled top surface for immersion and comfort. It has introduced new accessories with simplest set up ever and hardware updates. The Elite E2 Back comes with ripple foam technology which has taken back support to a new level.

#### **SILVERBACK MAX ACTIVE**

Has an extra layer of gel provides superior vibration dampening qualities, making it an exceptionally comfortable and protective back for power wheelchairs. The spinal inserts ensure optimal comfort and skin protection from the shear that results when wheelchairs tilt and recline, reducing the risk of pressure sores from developing along the spine.

#### **MATRX PB**

Features a durable, lightweight back shell for support and molded foam for maximum comfort and protection. Matrx PB back is constructed using molded foam that wraps around the ABS shell for maximum comfort.

#### **MATRX PB DEEP**

With 7" of contour depth, the Invacare Matrx PB Deep Back is an awesome solution extra aggressive mid-line positioning. The Invacare Matrx PB Deep Back reprises the "Easy Set" and features infinite reclining adjustments.