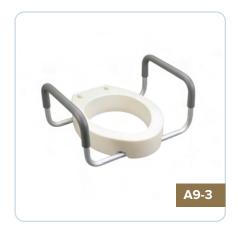

# **RAISED TOILET SEATS**

### **RISER W/ARMS**

A toilet seat riser is used to raise the height of a toilet to a comfortable level, making it easier to sit down and get up. Support arms give extra stability. Used with existing toilet seat.