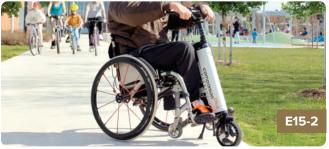

#### **SMARTDRIVE MX2**

This power assist device effortlessly propels manual wheelchairs on any terrain with an easy-to-use push and brake system, making it simple and intuitive to use.