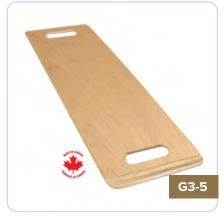

#### TRANSFER BOARD

A transfer board with hand holes at each end for ease of carrying and transferring patients. Made of multi-laminated birch plywood with a smooth lacquer finish. Ends are tapered and edges are rounded for easily sliding on and off.