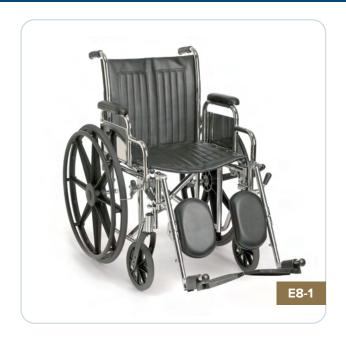

### **BASIC**

The chrome-plated, carbon steel frames are durable and easy to maintain. Feature a dual axle to best suit your mobility and environmental needs. Use the lower setting for foot propelling and accessing low surfaces. Feature a variety of standard leg rest styles and armrests lengths, plus numerous add-on options, including height-adjustable armrests, elevating leg rests, IV poles, oxygen tank holders, and more.