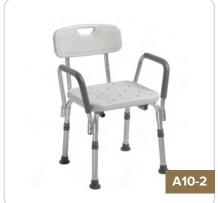

# **SHOWER CHAIRS**

### W/BACK AND ARMS

A shower chair is a portable seat with a back and arms for the tub or shower. It comes with non-slip, rubber feet for added safety.