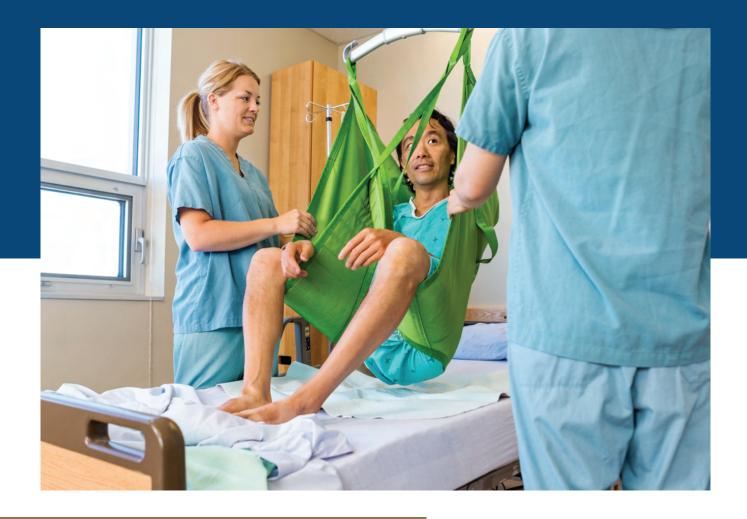

# PATIENT LIFTS

MED+ Medical Equipment Distribution offers a wide variety of mobility products to help our customers safely move around their home. Whether you are bed ridden or have difficulty getting around, a patient lift provides safe and effective support to help you get in and out of bed and move around the house.

Investing in a patient lift can immediately improve your ability to get around. Benefits of patient lifts include:

- A patient lift makes it easier for you to get around
- Patient lifts provide greater overall comfort
- There is less strain placed on caregivers to provide support
- It makes transitioning in and out of bed much safer
- It helps you get the care you need from the comfort of your own home

MED+ understands the important of getting the support your need. We also understand our customers desire to stay in the home they love. Patient lifts allow you to get the care you need and support your care givers. We have a number patient lifts that can help you, regardless of your mobility or health issues