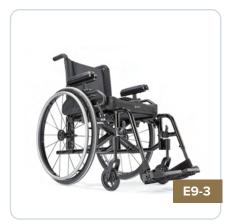

### **QUICKIE 2**

The most sought-after folding ultra lightweight manual wheelchair. Featuring a modular design that can change with you, the QUICKIE 2 offers the broadest range of possible configurations in the industry: over 100,000 different complex rehab options