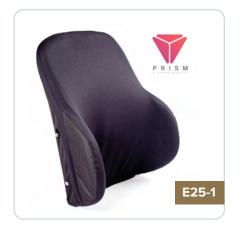

#### **PRISM BASIC**

Prism Basic is for users needing mild to moderate postural support. Extras, such as different positioning options, and the ability to adjust for a wide range of angles, make the Prism Basic Back  $^{\text{\tiny M}}$  appealing for a variety of end users.

#### **PRISM ULTRA**

Prism Ultra is custom made for end users who need mild to moderate posture support. It offers 6" of lateral support for users with more complex positioning needs.

#### **PRISM TRUEFITT**

Designed for end users with specific health conditions such as Kyphosis, Lordosis, Scoliosis or protruding gibbous deformities.