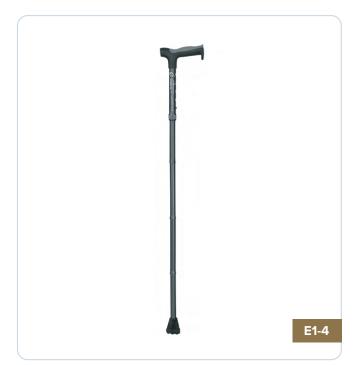

# **CANES AND CRUTCHES | CANES**

### **FOLDING**

Open when you need it, fold it when you don't. Ergonomic handle conforms to your hand and helps reduce impact shock transfer.