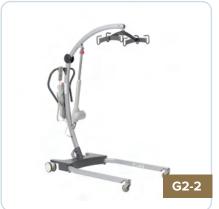

# **PATIENT LIFTS I TRADITIONAL**

#### **INVACARE RELIANT**

Battery-Powered Lift with Power-Opening Low Base and its 4.5" under the bed clearance allows easy access for transfers, making them smoother for user and caregiver. Includes two 24V batteries and charging station to reduce downtime.

#### **DRIVE MEDICAL LEVANTAR**

Contemporary design with soft lines but still heavy duty. Features you expect in a Premium lift. Oversized sealed rear casters roll easily and lock securely. Easily lifts resident from floor.

#### **HOYER ADVANCE**

Lightweight and robust lift that folds up for storage and transport. The Hoyer Advance is compact, yet able to perform an outstanding range of transfers. Whether from the floor or onto a healthcare bed, the Advance copes with ease.