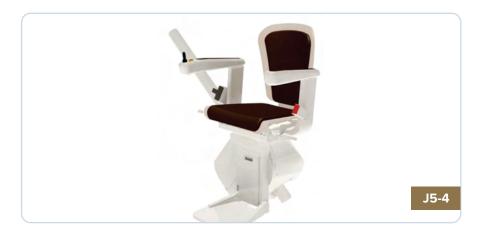

# **STAIRLIFTS**

#### **HANDICARE 1000**

The 1000 track offers a sleek look and The Handicare 1100 Straight Stairlift takes up less room along your staircase to features next-generation technology ensure others can safely get by. with an ultra-streamlined design that

#### **HANDICARE 1100**

The Handicare 1100 Straight Stairlift features next-generation technology with an ultra-streamlined design that takes up less space on your stairs. The Patented Multi-Drive System will ensure your stairlift is operating at peak levels at all times with no reduction in performance eve