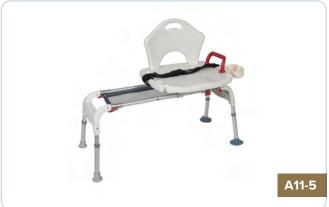

# **TRANSFER BENCHES**

# **SLIDING**

A transfer bench helps a user access a bathtub by sliding across the surface from outside the tub to the inside. Has a plastic seat and left/right armrest. Seat slides across frame to reduce skin sheer.