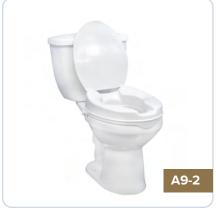

# **RAISED TOILET SEATS**

### **RISER W/ARMS**

A toilet seat riser is used to raise the height of a toilet to a comfortable level, making it easier to sit down and get up. Support arms give extra stability. Used with existing toilet seat.