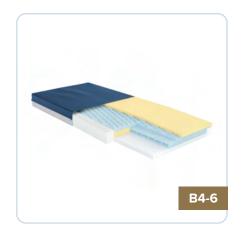

# **MATTRESS OVERLAYS**

### **MEMORY FOAM**

Made from high resilient, Visco "Memory Foam" that responds to the body's warmth to mold to the contours of the sleeper.

### **BLAKE MEDICAL GEL**

The Geo-Matrix™ Gel overlay is constructed of 1.5" thick dry polymer gel. The Geo-Matrix overlay is designed for use over an existing foam mattress. This overlay is indicated for prevention and maintenance of skin health and the treatment of early stage, non-complex pressure injuries.