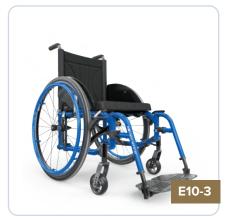

# MOTION COMPOSITES HELIO C2

This flagship model is one of the lightest, most technologically advanced wheelchairs in its category. The HELIO C2 is the result of a series of innovations, it features revolutionary components, an impeccable finish and all the advantages carbon fiber offers.

# MANUAL WHEELCHAIRS | RIGID PERFORMANCE

#### **MOTION COMPOSITES VELOCE**

Offering unrivaled agility, lightness, stability and responsiveness, this folding chair promises both performance and comfort. Featuring the all-important benefits of a compact folding system, VELOCE is easy to transport and to adjust. In short, it adapts to your active lifestyle.