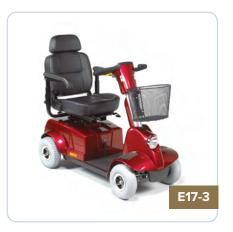

# **SCOOTERS** | FULL SIZE

#### **FORTRESS 1700TA/DT**

Exciting look is both elegant and solid and its new range of features sets the standard for luxury and value in a mid-sized scooter. The Fortress 1700 Series continues to offer a perfect balance of indoor maneuverability and outdoor performance and is now available in a choice of two drive systems.