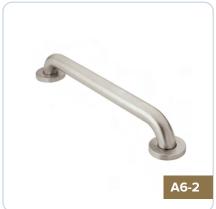

# **GRAB BARS I WALL MOUNTED**

# **STAINLESS STEEL 1"**

Grab bars are safety devices designed to enable a person to maintain balance, lessen fatigue while standing, hold some of their weight while maneuvering or have something to grab onto in case of a slip or fall