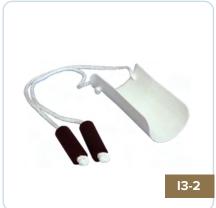

#### **SOCK AID**

This deluxe rigid sock aid helps put on socks, stockings and compression stockings without bending. It is made of formed polystyrene plastic that holds its shape and has soft foam grip handles with braided cords which may be cut and retied to adjust the length – makes it easy to use!