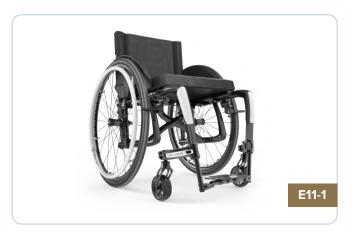

# MANUAL WHEELCHAIRS | RIGID PERFORMANCE

#### **MOTION COMPOSITES VELOCE**

Offering unrivaled agility, lightness, stability and responsiveness, this folding chair promises both performance and comfort. Featuring the all-important benefits of a compact folding system, VELOCE is easy to transport and to adjust. In short, it adapts to your active lifestyle.

#### **MOTION COMPOSITES APEX**

The bold design and innovative approach behind the APEX Aluminum have redefined perceptions of rigid wheelchairs. The triple-butted aluminum and strategic touch of carbon fiber strike a perfect balance making this chair an example of modernity and lightness.