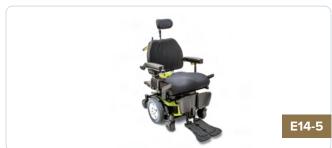

#### **PRIDE MOBILITY Q6 EDGE 3.0**

The design of the Edge® 3 is for the most advanced power chair experience ever! Upgraded SRS (Smooth Ride Suspension) provides a smooth, comfortable ride with advanced stability.

#### **PRIDE MOBILITY Q6 EDGE HD**

The Q6 Edge HD Power Chair is designed for high performance with 4-pole motors, Mid-Wheel 6® Design, ATX Suspension, and optional iLevel® power adjustable seat height.