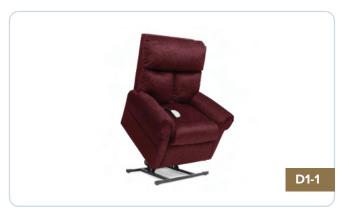

# **3 POSITION**

### PRIDE MOBILITY ELEGANCE COLLECTION

Total Comfort Seating utilizes an original spring design and a single-piece soft foam seat. Wooden frame composed of engineered furniture-grade laminate/hardwood ensures strength and durability. Head and arm covers are standard. Smooth and quiet lift system.