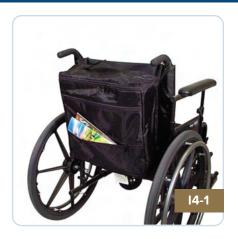

#### WHEELCHAIR BACKPACK

A heavy weight black Cordura nylon pack. Nylon straps for hanging over wheelchair handles. One large pocket and two outside smaller pockets.