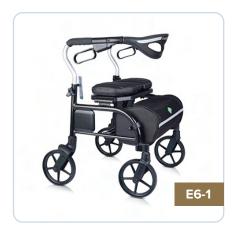

# WALKERS/ROLLATORS | ROLLATORS OUTDOOR

# **TRILLIUM 8**

The Trillium Series is the most comfortable walker on the market today. With the new quilted padded seat cushion and wide back strap pad, users can sit in comfort and walk in style. The Trillium comes with an all-new cable-free braking system, allowing for effortless handle height adjustment and easy maintenance.