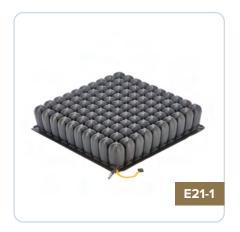

# WHEELCHAIR SEATING | AIR

#### **ROHO HP**

The cellular design and the soft pliable material allow the individual to be immersed into the cushion for maximum pressure redistribution, while decreasing friction and shear. The simple adjustment allows the cushions to fit the shape of the individual, minimizing tissue deformation and maximizing blood flow.