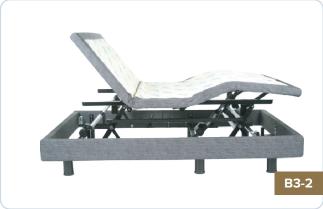

# **LEISURE BEDS**

# **HARMONY HI-LO**

Lets you find the perfect position for you to optimize your sleeping conditions. The easy to use wireless remote control has the ability to raise or lower the head section,the foot section or both simultaneously. With infinite adjustability you will find the perfect position to optimize your sleep. For those who may need a little assistance transitioning from sitting to standing to get out of bed. The harmony Hi-Lo is adustable in height.