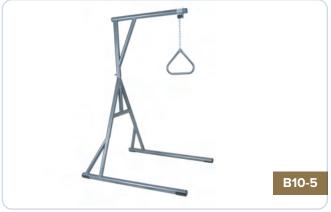

# **FREE STANDING TRAPEZE**

Designed to assist larger individuals in changing positions while in bed and aid in transferring in and out of bed.