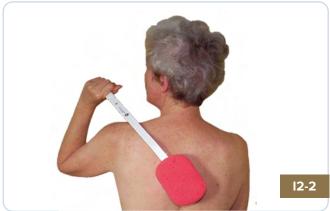

#### **LONG HANDLED SPONGE**

A colourful rectangular sponge mounted on a light weight epoxy coated aluminum handle. Has a vinyl hand grip to reduce slipping from wet hands. Also great for cleaning the tub without bending over.