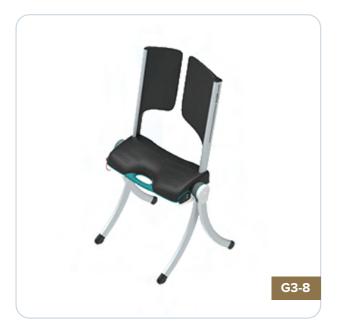

### PRIDE MOBILITY ELEGANCE COLLECTION

Total Comfort Seating utilizes an original spring design and a single-piece soft foam seat. Wooden frame composed of engineered furniture-grade laminate/hardwood ensures strength and durability. Head and arm covers are standard. Smooth and quiet lift system.

### PRIDE MOBILITY ESSENTIAL COLLECTION

Experience luxurious comfort and ease with the Pride Mobility Essential Lift Recliner, featuring a fully padded, 3-position chaise lounger design that supports up to 325 lbs and comes in various styles and fabric options to complement any home décor.