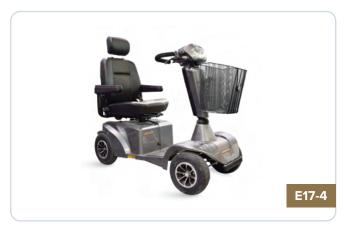

# **SCOOTERS** | FULL SIZE

#### **FORTRESS S425**

Faster, stronger and longer – the S425 crams in a ton of power! Taking the bright, front/rear LED lights, all-round suspension and combining it with a maximum speed of 12 km/h, the S425 is fully legal for road use as well as on pavements.

#### **FORTRESS S700**

The Fortress S700 is the leader of the pack with superior outdoor performance features. It's truly a mobility scooter designed for those who just can't sit still. There's no need to worry about distance either as the large battery capacity will power an extended range. You're also assured of a smoother, rewarding drive each and every time with the advanced 4 wheel suspension.