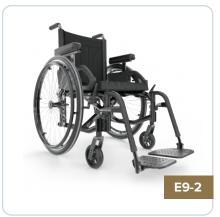

### **QUICKIE QXI**

The Quickie QXI is a durable, low maintenance wheelchair frame that is perfect for the person looking for simplicity, longevity, and Quickie's most popular options at the right price.