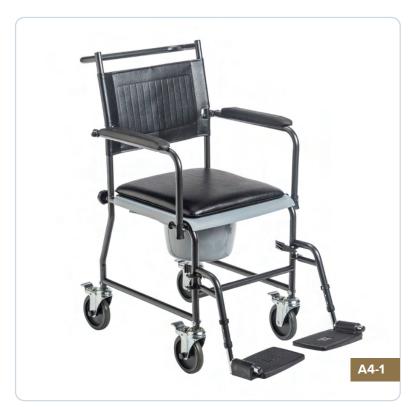

# **WHEELED**

A wheeled commode can be positioned over a standard toilet or used as a portable self-contained commode. With four swivel casters this commode chair can be used to transport people short distances and get into small places.