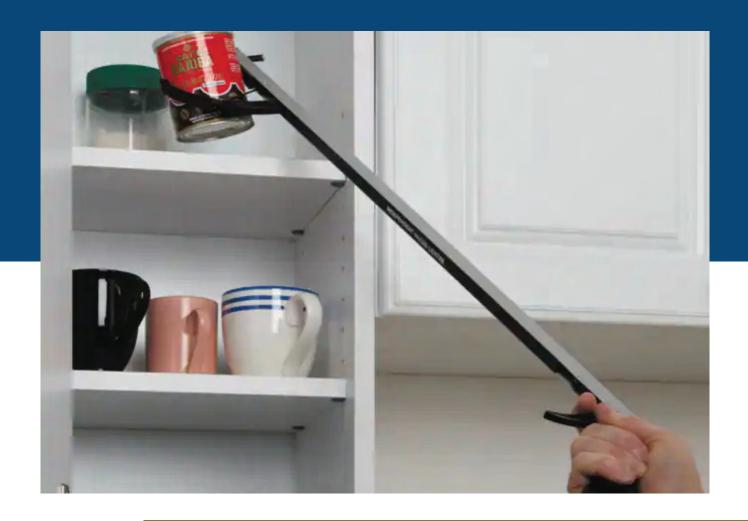

#### **HAND-HELD REACHER**

With a lightweight aluminum frame this reacher helps to eliminate bending and stretching. Only 12 ounces of pressure required at trigger to close jaws