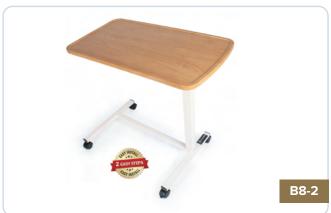

# **OVERBED TABLES**

# **PREMIUM NON TILT**

Low-pressure laminate top. Table top can be raised or lowered in infinite positions between 28"- 45". "H" base provides security and stability. Tabletop locks securely when height adjustment handle is released.