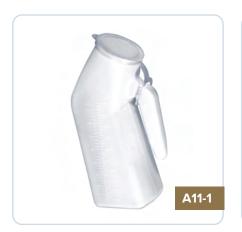

# **URINALS/BEDPANS**

# **MALE**

Essential for anyone who has trouble getting out of bed. Designed to prevent spills. Sturdy grip for easy handling and can be used in several positions by the patient.