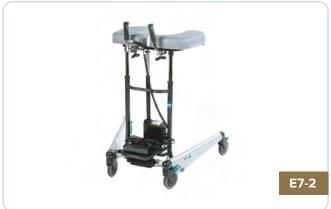

# **PATIENT LIFTS I STANDING**

# INVACARE RELIANT STAND HOYER

Base features battery-powered lifting for ease of use and smooth transfers. Adjustable kneepad to safely and comfortably accommodate a wide variety of body shapes and sizes.

#### **HOYER JOURNEY**

This is an ultra compact, portable folding stand aid with best-in-class functionality. It is lightweight allowing caregivers to maneuver in tight spaces while folding for easy storage or transportation.

#### **ARJO SARA STEDY**

Can support early mobility initiatives by encouraging patients to be active during sitting to standing transfers. Enables a single caregiver to assist sit-to-stand tasks for patients of different sizes and clinical assessments.