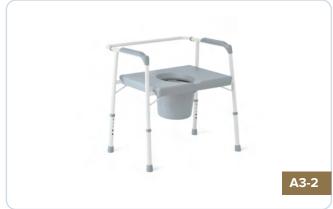

### **BARIATRIC**

A 3 in 1 Commode is a single device that can perform three different functions. It can be used as a bedside commode, a raised toilet seat and a toilet safety frame. Bariatric version can accommodate  $650\ lbs$ 