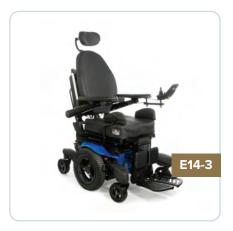

#### **PRIDE MOBILITY Q6 EDGE 3.0**

The design of the Edge® 3 is for the most advanced power chair experience ever! Upgraded SRS (Smooth Ride Suspension) provides a smooth, comfortable ride with advanced stability.

#### **PRIDE MOBILITY Q6 EDGE HD**

The Q6 Edge HD Power Chair is designed for high performance with 4-pole motors, Mid-Wheel 6® Design, ATX Suspension, and optional iLevel® power adjustable seat height.