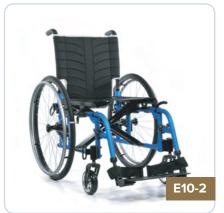

# MOTION COMPOSITES HELIO C2

This flagship model is one of the lightest, most technologically advanced wheelchairs in its category. The HELIO C2 is the result of a series of innovations, it features revolutionary components, an impeccable finish and all the advantages carbon fiber offers.

# MANUAL WHEELCHAIRS | RIGID PERFORMANCE

#### **MOTION COMPOSITES VELOCE**

Offering unrivaled agility, lightness, stability and responsiveness, this folding chair promises both performance and comfort. Featuring the all-important benefits of a compact folding system, VELOCE is easy to transport and to adjust. In short, it adapts to your active lifestyle.