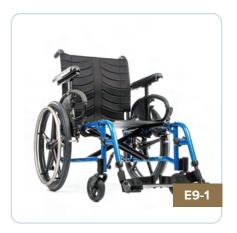

# **QUICKIE QX**

The Quickie QX is a durable, low maintenance wheelchair frame that is perfect for the person looking for simplicity, longevity, and Quickie's most popular options at the right price.