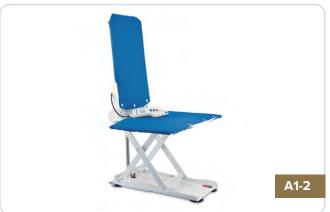

# **BATH LIFTS**

# **JACUZZI STYLE**

A bathlift is made for a person who has difficulty getting in and out of a bathtub. Bath lifts gently lower or lift the user into and out of the tub. Bath lifts can be for therapeutic use, such as people with arthritis who need to stabilize themselves while lowering. Has extra wide side flaps to accomodate jacuzzi style tubs.