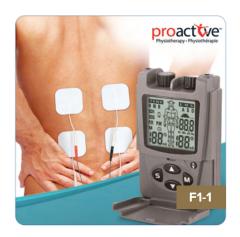

# PROACTIVE ALEVIA TENS/EMS

The TENS 2-in-1 Physiotherapy Alevia™ by ProActive™ is a 2-in-1 (TENS and EMS) device that gives you the ability to fully customize treatment options or choose one of the 18 pre-set programs. It has a large, easy-to-read LCD and includes all accessories.