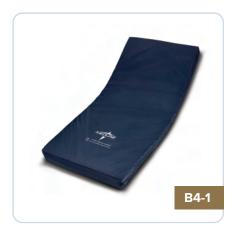

# NON POWERED MATTRESSES

# **HILLROM ACCUMAX**

AccuMax is a non-powered surface that dynamically redistributes pressure to help prevent and manage skin breakdown—no blower, pump or power source required. Ensures consistent pressure redistribution. Reduces pressure on sensitive heels. Viscoelastic foam topper enhances patient comfort and reduces interface pressure. Supports up to 500 lbs.