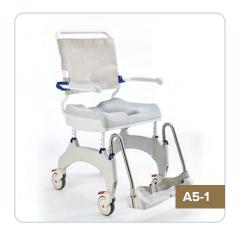

# **COMMODES** I SHOWER

# **ATTENDANT PROPEL**

A shower commode can be positioned over a standard toilet or used as a portable self-contained commode. With four swivel casters this commode chair can be used to transport people short distances and get into small places. Made from rust proof materials and can be used to shower individuals