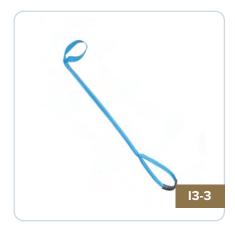

#### **LEG LIFTER**

An easy way to lift or assist in leg movement. 36" in length.