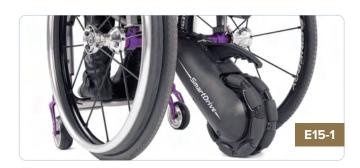

#### **SMARTDRIVE MX2**

This power assist device effortlessly propels manual wheelchairs on any terrain with an easy-to-use push and brake system, making it simple and intuitive to use.