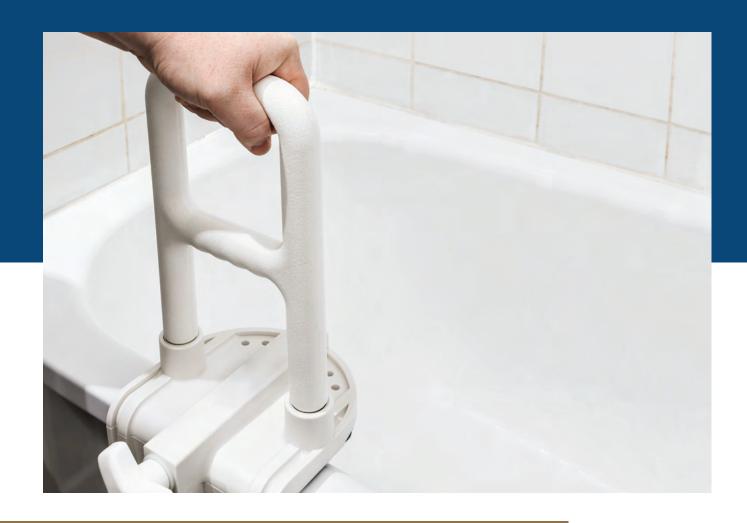

# **GRAB BARS** I TUB MOUNTED

# **PLASTIC**

The bathtub grab bar is designed to provide added stability when getting in and out of the bathtub.

# **STEEL**

The bathtub grab bar is designed to provide added stability when getting in and out of the bathtub. Made from rust resistant steel.

# **MULTI ADJUST**

The bathtub grab bar is designed to provide added stability when getting in and out of the bathtub. Height adjustable. Made from rust resistant steel.