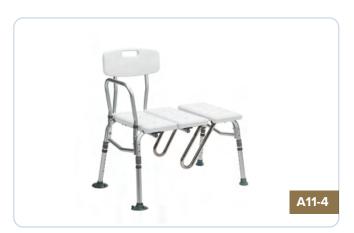

# **TRANSFER BENCHES**

# **NON PADDED**

A transfer bench helps a user access a bathtub by sliding across the surface from outside the tub to the inside. Has a plastic seat and left/right armrest.

### **PADDED**

A transfer bench helps a user access a bathtub by sliding across the surface from outside the tub to the inside. Has a padded seat and left/right armrest.

### **BARIATRIC**

A transfer bench helps a user access a bathtub by sliding across the surface from outside the tub to the inside. Has a plastic seat and left/right armrest. Reinforced frame for added weight capacity.

# W/CURTAIN CUTOUT

A transfer bench helps a user access a bathtub by sliding across the surface from outside the tub to the inside. Has a plastic seat and left/right armrest. Cutout in frame accomodates shower curtain to avoid water spillage.

# **SLIDING**

A transfer bench helps a user access a bathtub by sliding across the surface from outside the tub to the inside. Has a plastic seat and left/right armrest. Seat slides across frame to reduce skin sheer.