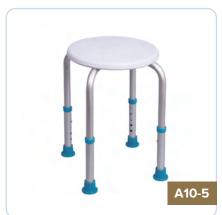

# **SHOWER CHAIRS**

### **STOOL**

A shower Stool is a portable seat for the tub or shower. It comes with non-slip, rubber feet for added safety. Ideal for small spaces.