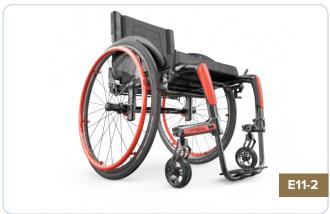

# MANUAL WHEELCHAIRS | RIGID PERFORMANCE

#### **MOTION COMPOSITES VELOCE**

Offering unrivaled agility, lightness, stability and responsiveness, this folding chair promises both performance and comfort. Featuring the all-important benefits of a compact folding system, VELOCE is easy to transport and to adjust. In short, it adapts to your active lifestyle.

#### **MOTION COMPOSITES APEX**

The bold design and innovative approach behind the APEX Aluminum have redefined perceptions of rigid wheelchairs. The triple-butted aluminum and strategic touch of carbon fiber strike a perfect balance making this chair an example of modernity and lightness.