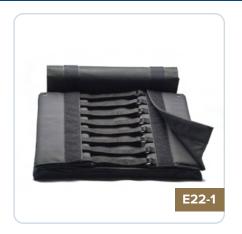

#### **TRANSFER SHEET**

These Glide Sheets are handy tools to reduce the strain of moving patients. Both the patient and the care giver benefit. The outer cover is our waterproof, breathable Bucktex. The inner surface is a slippery nylon. The use of these sheets reduces the effects of friction on the skin and tortion on the spine.