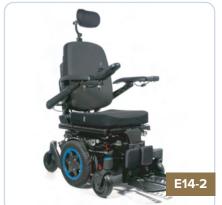

#### **PRIDE MOBILITY Q6 EDGE 3.0**

The design of the Edge® 3 is for the most advanced power chair experience ever! Upgraded SRS (Smooth Ride Suspension) provides a smooth, comfortable ride with advanced stability.

#### **PRIDE MOBILITY Q6 EDGE HD**

The Q6 Edge HD Power Chair is designed for high performance with 4-pole motors, Mid-Wheel 6® Design, ATX Suspension, and optional iLevel® power adjustable seat height.