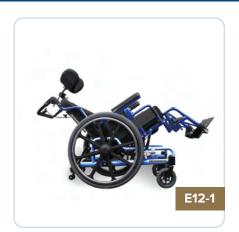

# MANUAL WHEELCHAIRS I MANUAL TILT

#### POWERPLUS SUPERTILT

At present, the majority of the clients tend to select tilt wheelchairs due to various reasons. Stability, overcoming back pain, and overcoming the sheer force which occurs when you are reclining are some of them. STP stands for Super Tilt Plus. The standard tilt chair by PowerPlus mobility is bound to exceed your expectations.

#### **QUICKIE SR45**

The Quickie® SR45® tilt-in-space wheelchair features 45° of Intelligent Rotation in Space Technology and a simplified mix of options to provide proper positioning and comfort at an outstanding value.

#### **BRODA ELITE POSITIONING**

One-of-a-kind Comfort Tension Seating® system provides pressure redistribution and airflow for supportive comfort. Adjustable tilt and recline support proper posture and offer Trendelenburg position capability. Removable upper lateral supports and arm supports make side transfers safe and easy. Adjustable length, articulating, and extending leg supports provide a custom fit.