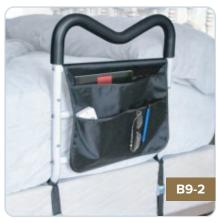

# **BED RAILS**

### **SAFETY RAIL**

The Safety Bed Rail is designed to be used as both a safety guard rail and a bedside handle. Keep small and personal items easily accessible from bed by storing them in the included padded organizer pouch.