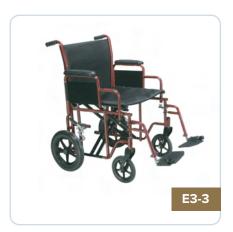

# **TRANSPORT CHAIRS**

# **BARIATRIC**

Reinforced steel frame provides added support. 12" rear flat free wheels. Comes with swing-away footrests. Padded armrests provide additional comfort.