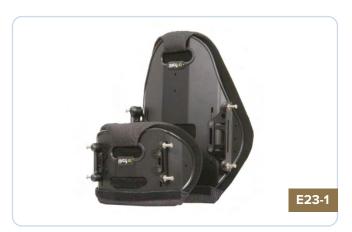

# **PATIENT LIFTS I STANDING**

# INVACARE RELIANT STAND HOYER

Base features battery-powered lifting for ease of use and smooth transfers. Adjustable kneepad to safely and comfortably accommodate a wide variety of body shapes and sizes.