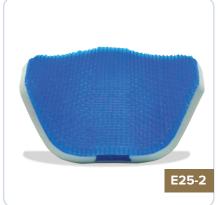

#### **MATRX MULTI**

Foam cushion is designed to provide superior positioning, stability, skin protection and comfort. This cushion is designed with 2 layers of foam. A bottom durable HR (high resilient) foam and a top soft feeling, comfortable Visco Foam.

#### **JAY UNION**

Versatile, comfortable, skin protection and positioning wheelchair cushion composed of a dynamic fluid and foam layering system, moisture resistant inner cover, and an anti-microbial outer cover.

#### **JAY ION**

Dual-Layered Foam Base with Varying Firmness. Memory Foam Top Layer. The inner cover is water-resistant and easy to wipe off and clean, while its Aqua-guard zipper and anti-wicking thread protect the foam base from fluids.

#### **PRISM SUPREME**

Made for end users who need moderate to high levels of positioning support. It does this while giving the best in pressure distribution relief. Supreme comfort, supreme positioning and supreme pressure relief make this one of our bestselling wheelchair cushions.