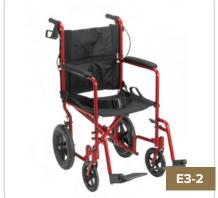

# **TRANSPORT CHAIRS**

# **ALUMINUM W/12" WHEELS**

Aluminum frame is lightweight and strong. Comes with swing-away footrests. Lightweight and easy-to-clean Back folds down for storage and transport. Comes with 12" rear wheels.