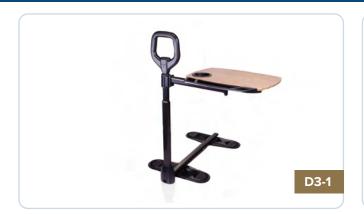

# **STANDER BED CANE**

The ergonomic and padded handle of the BedCane helps to provide balance and support when transferring from bed. Fits all bed widths: single to king, with safety straps included.