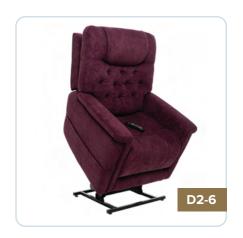

# **3 POSITION**

### PRIDE MOBILITY ELEGANCE COLLECTION

Total Comfort Seating utilizes an original spring design and a single-piece soft foam seat. Wooden frame composed of engineered furniture-grade laminate/hardwood ensures strength and durability. Head and arm covers are standard. Smooth and quiet lift system.