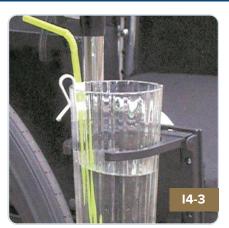

# WHEELCHAIR DRINK HOLDER

This is without a doubt the best drink holder we have ever seen. It folds flat when not needed, flips down for use. It has adjustable drink holders to accommodate everything from small cans to 32 oz. bottles.