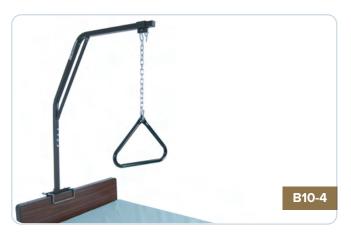

# **TRAPEZE BAR**

Heavy-gauge two-piece square steel tubing provides maximum suppor. Mounts easily to metal frame headboards and fits most major manufacturers'.