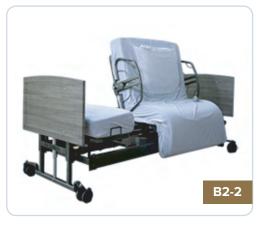

# **HOMECARE BEDS**

# **MEDMIZER ACTIVECARE**

Ideal for at-home, hospital, or care facility use, this easy-to-operate bed does it all.

### **Standard**

Activecare ™ bed's fully rotational and adjustable design makes getting in and out of bed easier and provides customized home-like comfort for patients of all mobility levels. The standard version comes with stand assist

# **DELUXE**

Activecare  $^{\infty}$  bed's fully rotational and adjustable design makes getting in and out of bed easier and provides customized home-like comfort for patients of all mobility levels. Deluxe version comes with premium aesthetics, stand assist, battery backup and nightlight

# **FIXED HEIGHT**

Activecare ™ bed's fully rotational and adjustable design makes getting in and out of bed easier and provides customized home-like comfort for patients of all mobility levels.