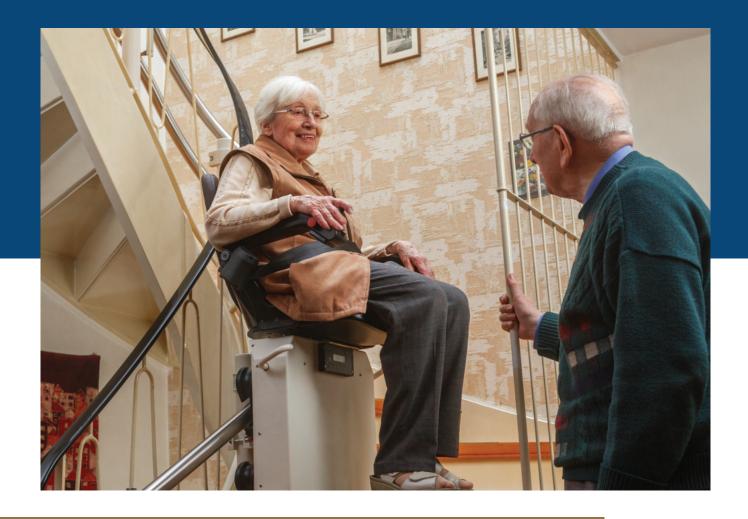

# **STAIRLIFTS**

#### **HANDICARE 1000**

The 1000 track offers a sleek look and The Handicare 1100 Straight Stairlift takes up less room along your staircase to features next-generation technology ensure others can safely get by. with an ultra-streamlined design that

#### **HANDICARE 1100**

The Handicare 1100 Straight Stairlift features next-generation technology with an ultra-streamlined design that takes up less space on your stairs. The Patented Multi-Drive System will ensure your stairlift is operating at peak levels at all times with no reduction in performance eve