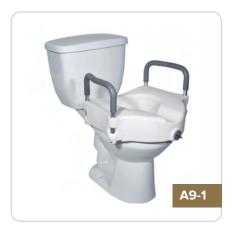

# **RAISED TOILET SEATS**

# **CLAMP ON W/ARMS**

A raised toilet seat is used to raise the height of a toilet to a comfortable level, making it easier to sit down and get up. Support arms give extra stability. Replaces existing toilet seat.

# **CLAMP ON W/LID**

A raised toilet seat is used to raise the height of a toilet to a comfortable level, making it easier to sit down and get up. Comes with a lid