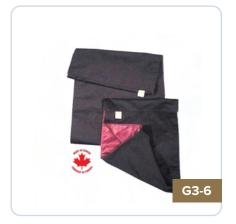

#### **TRANSFER SHEET**

These Glide Sheets are handy tools to reduce the strain of moving patients. Both the patient and the care giver benefit. The outer cover is our waterproof, breathable Bucktex. The inner surface is a slippery nylon. The use of these sheets reduces the effects of friction on the skin and tortion on the spine.