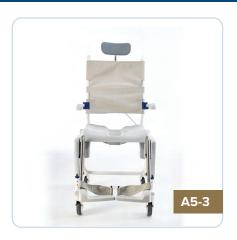

# **COMMODES** I SHOWER

# **ATTENDANT TILT**

A shower commode can be positioned over a standard toilet or used as a portable self-contained commode. With four swivel casters this commode chair can be used to transport people short distances and get into small places. Has a tilt range of 0-40 degrees. Made from rust proof materials and can be used to shower indivduals