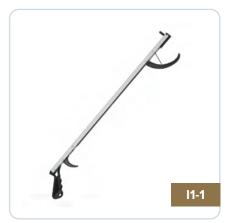

#### **HAND-HELD REACHER**

With a lightweight aluminum frame this reacher helps to eliminate bending and stretching. Only 12 ounces of pressure required at trigger to close jaws