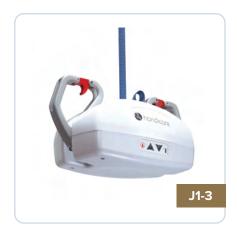

#### **HANDICARE AP350**

The AP-Series Portable Ceiling Lift is designed for caregivers that require a reliable worry-free portable lifting solution where safety matters. Features including the SafeGuard Hook and ActiveSense Tilt Detection, the AP-Series Portable Ceiling Lift gives caregivers an additional safety blanket when moving and transferring their clients and loved ones during daily routines.

#### **HANDICARE AP450**

The AP-Series Portable Ceiling Lift is designed for caregivers that require a reliable worry-free portable lifting solution where safety matters. Features including the SafeGuard Hook and ActiveSense Tilt Detection, the AP-Series Portable Ceiling Lift gives caregivers an additional safety blanket when moving and transferring their clients and loved ones during daily routines.