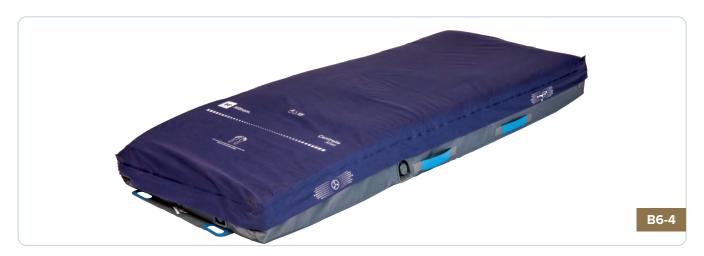

# NON POWERED MATTRESSES

# **HILLROM ACCUMAX**

AccuMax is a non-powered surface that dynamically redistributes pressure to help prevent and manage skin breakdown—no blower, pump or power source required. Ensures consistent pressure redistribution. Reduces pressure on sensitive heels. Viscoelastic foam topper enhances patient comfort and reduces interface pressure. Supports up to 500 lbs.