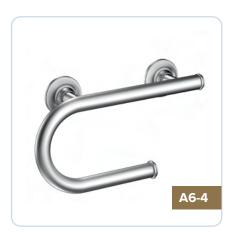

# STAINLESS STEEL W/ PAPER HOLDER

Grab bars are safety devices designed to enable a person to maintain balance, lessen fatigue while standing, hold some of their weight while maneuvering or have something to grab onto in case of a slip or fall. Equipped with toilet paper holder.