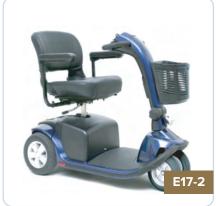

# **SCOOTERS** | FULL SIZE

# PRIDE MOBILITY VICTORY TWIN

The sleek, sporty Victory® Twin scooter delivers high-performance operation, all new features and Feather-touch disassembly. With a full complement of advanced standard features like exclusive low-profile tires and dual front wheels for added stability