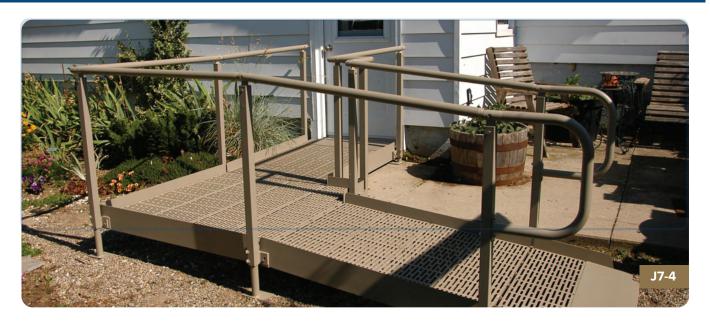

# HOME ACCESSIBILITY

At MED+ Medical Equipment Distribution, we understand the importance of home accessibility for individuals with mobility limitations. Our wide range of home accessibility products can help you or your loved one move around the house with ease and comfort. We have solutions that fit your unique needs and budget, from ramps to stairlifts. Our team of experts can work with you to assess your home and recommend the right products to improve your mobility and accessibility. We also offer installation services to ensure your products are properly installed and functioning safely. At MED+, we believe everyone deserves the freedom and independence to live in their home comfortably and safely, and we're here to help make that happen.

# WHEELCHAIR RAMPS

#### **Q-RAMP**

Constructed of powder coated aluminum our wheelchair ramp construction is complimented with patented ThruFlow™ decking panels for the running surface which makes QRamp the best quality, most attractive, safest modular ramp available on the market today. The durable, non-slip ThruFlow panels enable rain, snow and debris to pass through the surface, making it virtually maintenance free.