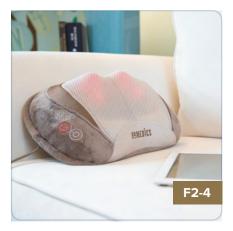

# HOMEDICS SHIATSU SELECT PILLOW

Shiatsu Elite 3D Shiatsu & Vibration Massage Pillow with Heat delivers a circular kneading massage and invigorating vibration to loosen tight muscles. This massage pillow's massaging nodes move in an inward and outward motion for a deeper, more authentic massage experience.