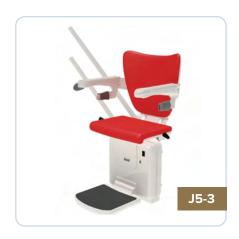

# **STAIRLIFTS**

#### FREECURVE CURVED STAIRLIFT

The single tube rail design can overcome the toughest staircase challenges while looking great in your home. Custom built to fit your staircase, this unique and elegant single-track design is available in a variety of colors to match your home décor.