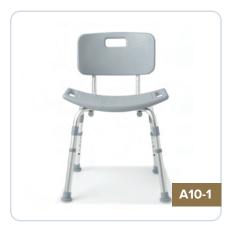

### W/BACK

A shower chair is a portable seat with a back for the tub or shower. It comes with non-slip, rubber feet for added safety.