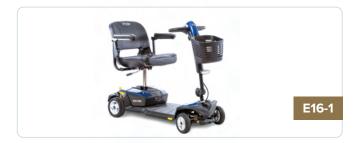

# PRIDE MOBILITY VICTORY 10.2

The Victory 10.2 features like feather-touch disassembly, 10" solid tires and a wraparound delta tiller give Victory 10.2 added style, comfort and performance.

# PRIDE MOBILITY VICTORY TWIN

The sleek, sporty Victory® Twin scooter delivers high-performance operation, all new features and Feather-touch disassembly. With a full complement of advanced standard features like exclusive low-profile tires and dual front wheels for added stability