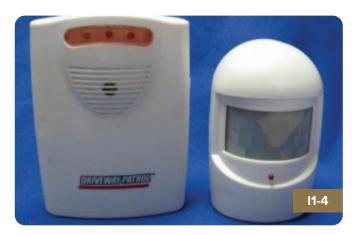

#### **WANDER ALARM**

This motion-activated, infrared alarm requires no tools or wires and installs in seconds. Its many uses include: outside use to detect unwanted intruders, or inside use to monitor the wanderings of loved ones. The monitor can be placed up to 400 feet (122m) from the detection unit.