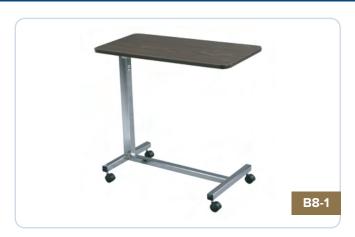

# **OVERBED TABLES**

# **STANDARD NON TILT**

Low-pressure laminate top. Table top can be raised or lowered in infinite positions between 28"- 45". "H" base provides security and stability. Tabletop locks securely when height adjustment handle is released.