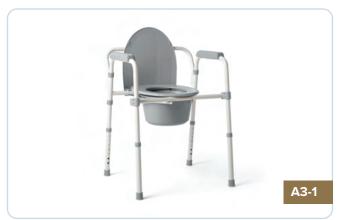

### **STANDARD**

A 3 in 1 Commode is a single device that can perform three different functions. It can be used as a bedside commode, a raised toilet seat and a toilet safety frame.