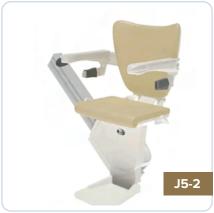

# **STAIRLIFTS**

#### **HANDICARE 4000**

A curved stairlift is the optimal choice for spiral staircases or ones with a landing or bend. The 4000 features the tightest track bends in the industry today. Each 4000 is custom-built based on your home's architecture to ensure it fits snugly against your wall and maximizing your staircase's remaining capacity. If space at the bottom of the staircase is a concern, the seat can be parked upstairs by adding a Powered Hinge Rail that lifts and folds the track away when not in use.