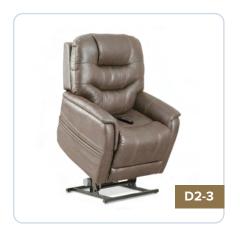

# **INFINITE POSITION**

# D2-5

# PRIDE MOBILITY VIVA TRANQUIL 2

Tranquil 2 by Pride Mobility, is the new benchmark for power lift recliners. With Trendelenburg-like positioning and memory hand control, it offers limitless positioning and customization. It has a lightweight yet sturdy frame, power lumbar, and performance fabric options. Enjoy unrivaled comfort and convenience with this top-tier lift chair.