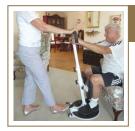

# **PATIENT LIFTS I STANDING**

# INVACARE RELIANT STAND HOYER

Base features battery-powered lifting for ease of use and smooth transfers. Adjustable kneepad to safely and comfortably accommodate a wide variety of body shapes and sizes.

#### **HOYER JOURNEY**

This is an ultra compact, portable folding stand aid with best-in-class functionality. It is lightweight allowing caregivers to maneuver in tight spaces while folding for easy storage or transportation.

#### **ARJO SARA STEDY**

Can support early mobility initiatives by encouraging patients to be active during sitting to standing transfers. Enables a single caregiver to assist sit-to-stand tasks for patients of different sizes and clinical assessments.