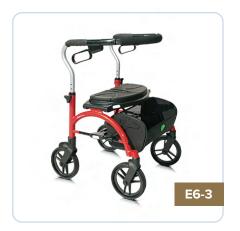

# WALKERS/ROLLATORS | ROLLATORS OUTDOOR

# **NEXUS III**

The NeXus 3 Rollator by Human Care is a leader in innovation with the first-ever cross-folding frame, which makes it quick and easy to fold and also allows it to stand independently when folded and require minimal storage space.