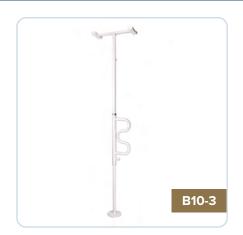

# **STANDER SECURITY POLE**

Curve Grab Bar allows it to be installed easily in any room of your home! Now you can have a grab bar in the middle of the room where you need it the most. The versatile fall prevention solution can be used in the bathroom, bedroom, living room, or anywhere else you need protection against dangerous falls.