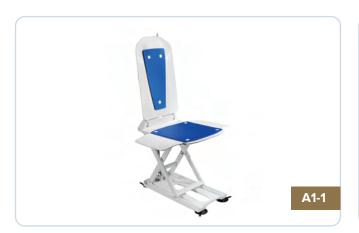

# **BATH LIFTS**

# **STANDARD TUB**

A bathlift is made for a person who has difficulty getting in and out of a bathtub. Bath lifts gently lower or lift the user into and out of the tub. Bath lifts can be for therapeutic use, such as people with arthritis who need to stabilize themselves while lowering.