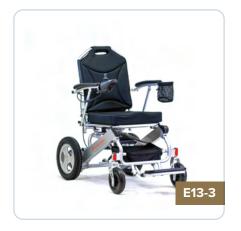

# **POWER WHEELCHAIRS I POWER BASE**

#### **QUICKIE 400 M**

The new Quickie Q400 M base balances indoor maneuverbility with outdoor performace and head-turning style.