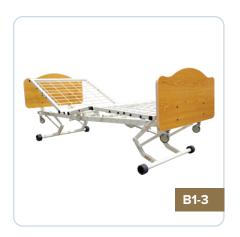

# **HOMECARE BEDS**

# **MEDMIZER ACTIVECARE**

Ideal for at-home, hospital, or care facility use, this easy-to-operate bed does it all.

### **Standard**

Activecare ™ bed's fully rotational and adjustable design makes getting in and out of bed easier and provides customized home-like comfort for patients of all mobility levels. The standard version comes with stand assist

# **DELUXE**

Activecare  $^{\infty}$  bed's fully rotational and adjustable design makes getting in and out of bed easier and provides customized home-like comfort for patients of all mobility levels. Deluxe version comes with premium aesthetics, stand assist, battery backup and nightlight

# **FIXED HEIGHT**

Activecare ™ bed's fully rotational and adjustable design makes getting in and out of bed easier and provides customized home-like comfort for patients of all mobility levels.