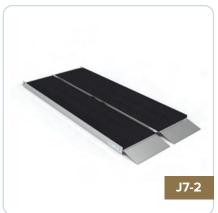

# WHEELCHAIR RAMPS

#### **EZ ACCESS THRESHOLD**

The Transitions Angled Entry Ramp - is a portable, stand-alone threshold ramp featuring independently adjustable legs with swivel feet, allowing for vertical adjustment. This free-standing portable thrshold ramp is ideal for doorways that swing in and out, uneven surfaces or single step rises.

#### **EZ ACCESS SUITCASE**

The Suitcase Advantage Series Ramp -Portable single-fold ramp is one of the most user-friendly portable Suitcase ramps.

#### **EZ ACCESS GATEWAY**

The Gateway Solid Surface Portable Ramp is a 1 piece design which means no assembly or moveable parts; just set the ramp in the desired position, and it's ready to use. The Gateway is made of durable aluminum, so it will not rust, rot, or deteriorate from the outdoor elements, making this the perfect ramp to improve access to your home or business.

# **WHEELCHAIR RAMPS**

#### **Q-RAMP**

Constructed of powder coated aluminum our wheelchair ramp construction is complimented with patented ThruFlow™ decking panels for the running surface which makes QRamp the best quality, most attractive, safest modular ramp available on the market today. The durable, non-slip ThruFlow panels enable rain, snow and debris to pass through the surface, making it virtually maintenance free.