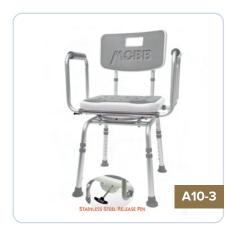

# **SHOWER CHAIRS**

### **SWIVEL**

A shower chair is a portable seat with a back and arms for the tub or shower. It comes with non-slip, rubber feet for added safety. Seat swivels and locks in 90D increments to reduce skin sheer.