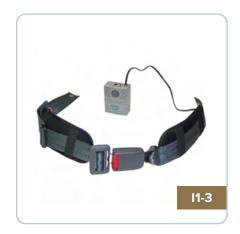

#### **SEAT BELT ALARM**

An easy to use belt alerts staff the moment the buckle is undone. The alarm has a convenient on/off switch, low battery light, and flashing light to help locate the patient. The belt has grommets to secure bolts for attaching to the chair.