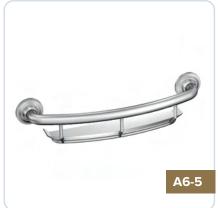

# STAINLESS STEEL W/SHELF

Grab bars are safety devices designed to enable a person to maintain balance, lessen fatigue while standing, hold some of their weight while maneuvering or have something to grab onto in case of a slip or fall. Equipped with a shelf.