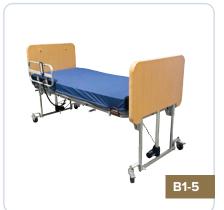

# **LEISURE BEDS**

### **HARMONY 1**

Lets you find the perfect position for you to optimize your sleeping conditions. The easy to use wireless remote control has the ability to raise or lower the head section,the foot section or both simultaneously. With infinite adjustability you will find the perfect position to optimize your sleep.

# **HARMONY HI-LO**

Lets you find the perfect position for you to optimize your sleeping conditions. The easy to use wireless remote control has the ability to raise or lower the head section,the foot section or both simultaneously. With infinite adjustability you will find the perfect position to optimize your sleep. For those who may need a little assistance transitioning from sitting to standing to get out of bed. The harmony Hi-Lo is adustable in height.