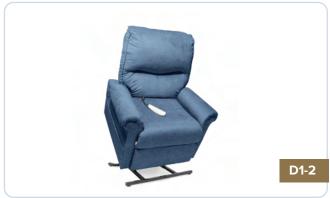

# **3 POSITION**

### PRIDE MOBILITY ESSENTIAL COLLECTION

Experience luxurious comfort and ease with the Pride Mobility Essential Lift Recliner, featuring a fully padded, 3-position chaise lounger design that supports up to 325 lbs and comes in various styles and fabric options to complement any home décor.