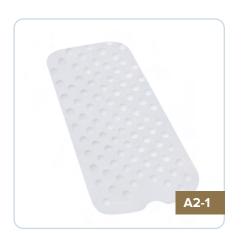

# **BATH MATS**

# **STANDARD**

A bathmat is designed to prevent slips and falls inside the bathtub or shower. It is held securely by multiple suction cups.