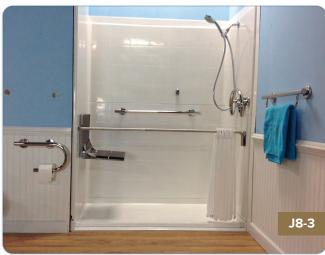

#### **FIBERGLASS SHOWERS**

**TILED BARRIER FREE SHOWERS** 

# **BATHROOMS**

**WALK-IN TUBS** 

J8-7

**SHOWER FIXTURES** 