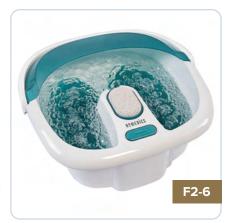

#### HOMEDICS BUBBLE SPA ELITE FOOTBATH

Treat your feet after a long day of work. Invigorating bubbles massage your feet. The Heat Boost Power means that you don't have to worry about waiting for your water to reach the right temperature. The foot spa can transform cold water into warmer water in just minutes and maintain the perfect water temperature throughout your foot bath