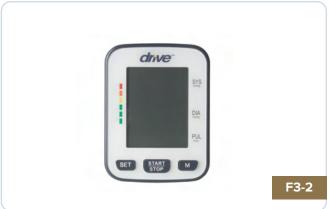

#### **DRIVE MEDICAL WRIST**

WHO Classification. Irregular Heart Beat Detection. One Touch Operation. Large Easy-to-Read Screen. Date & Time Display. Pulse Rate Indicator. Digital Error Messages. Travel Bag. Auto-Off Function. Memory Stores 120 Readings (2 x 60). Average Last 3 Results