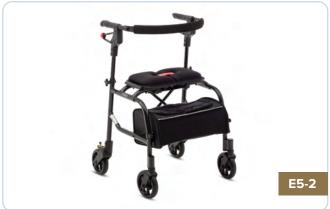

# WALKERS/ROLLATORS | ROLLATORS INDOOR

### **NEXUS ONE**

Features a foam cushioned seat that offers a great resting spot while walking. Although the neXus oNe is primarily for indoor use, its 6" wheels and swivel front forks make it a great rollator to navigate in smaller spaces such as the aisles in a mall store. The handle features an arthritic ball at the end, making it easier to engage and more comfortable to use.