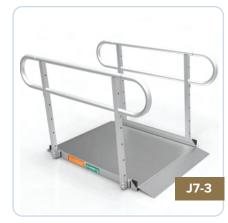

# WHEELCHAIR RAMPS

#### **EZ ACCESS THRESHOLD**

The Transitions Angled Entry Ramp - is a portable, stand-alone threshold ramp featuring independently adjustable legs with swivel feet, allowing for vertical adjustment. This free-standing portable thrshold ramp is ideal for doorways that swing in and out, uneven surfaces or single step rises.

#### **EZ ACCESS SUITCASE**

The Suitcase Advantage Series Ramp -Portable single-fold ramp is one of the most user-friendly portable Suitcase ramps.

#### **EZ ACCESS GATEWAY**

The Gateway Solid Surface Portable Ramp is a 1 piece design which means no assembly or moveable parts; just set the ramp in the desired position, and it's ready to use. The Gateway is made of durable aluminum, so it will not rust, rot, or deteriorate from the outdoor elements, making this the perfect ramp to improve access to your home or business.

# **WHEELCHAIR RAMPS**

#### **Q-RAMP**

Constructed of powder coated aluminum our wheelchair ramp construction is complimented with patented ThruFlow™ decking panels for the running surface which makes QRamp the best quality, most attractive, safest modular ramp available on the market today. The durable, non-slip ThruFlow panels enable rain, snow and debris to pass through the surface, making it virtually maintenance free.