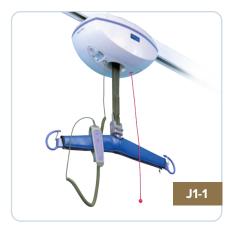

## **CEILING LIFTS**

#### **ARJO MAXISKY 2**

Delivers a complete and intuitive patient handling solution suitable for both long-term and acute care environments, assisting you in safeguarding the wellbeing of caregivers, patients and residents. The ceiling lifts are installed, stored and operated so that a single caregiver can transfer patients or residents smoothly without any manual lifting, thereby helping to reduce the risk of injury for themselves and the person in their care.