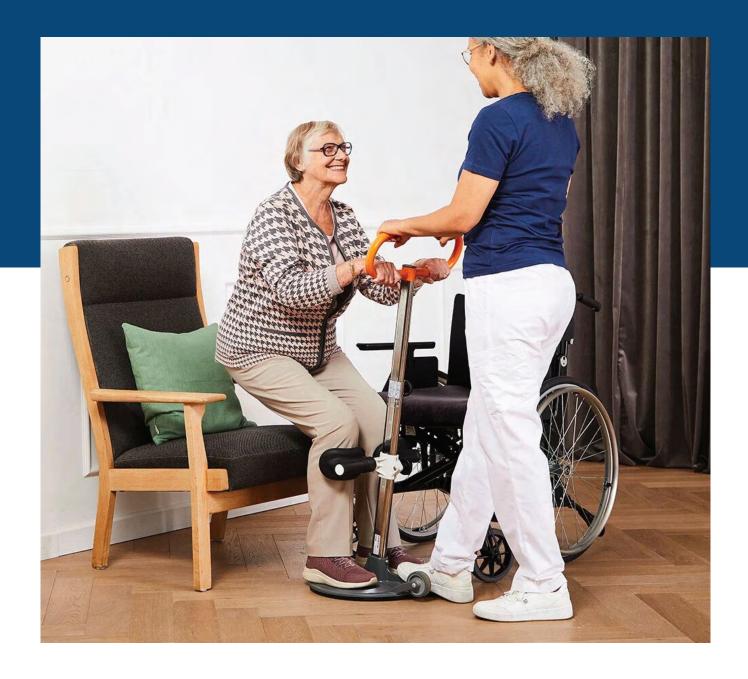

# TRANSFER DEVICES

We offer a variety of innovative products designed to make patient transfer safer and easier for both caregivers and patients. Our products are designed to reduce the risk of patient falls and caregiver injuries, while also providing a secure and comfortable transfer experience. Whether you're transferring patients on a daily basis or just need a reliable transfer device for occasional use, our range of products has something to suit your needs.

# **TRANSFER DEVICES**

#### **EZ TURN II DISC**

Reduce caregiver injuries - Safe and secure patient transfer - Reduces risk of patient falling. The EZ Turn Disc provides a safe and easy patient transfer from one seated position to another.

#### **ETAC TURNER**

Practical aid which activates the patient when transferring from one seated position to another. It offers security for the person being transferred and will not strain the carer's back.

#### **ETAC MOLIFT TURNER**

The handle has a soft warm feel and is designed to provide optimal grip. The many grip possibilities offer both the user and carer a comfortable grip.

#### **TRANSFER DISC**

It has a very low profile with a non-slip surface top and bottom for safety.