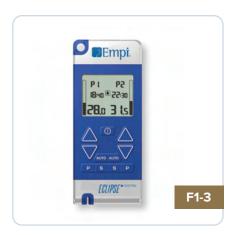

#### **EMPI ECLIPSE TENS**

The Eclipse+ is a lightweight TENS device. The unit has two independent channels for treatment of multiple sites or greater coverage over a general area. It offers 7 stimulation modes, 11 user-defined treatment programs and fully adjustable parameters.