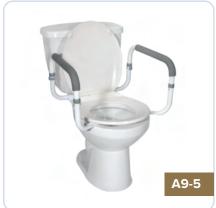

# **TOILET SUPPORT RAIL**

A toilet support rail safety frame is a steel frame installed around the toilet that provides assistance in sitting down and rising from the seat. Has soft handles for comfort.