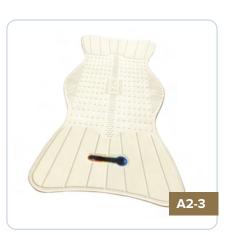

# **TEMPERATURE GAUGE**

A bathmat is designed to prevent slips and falls inside the bathtub or shower. It is held securely by multiple suction cups. This bathmat has a temperature indicator to indicate water temperature.