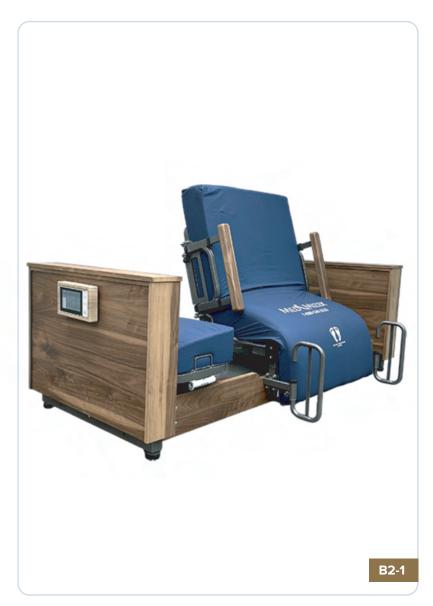

# **HOMECARE BEDS**

### **MEDLINE MEDLITE**

The Medlite Full Electric Hospital Bed Package by Medline is a full-electric, low home hospital bed with an excellent height range. This hospital bed features premium Linak motors, a battery back-up system and strong, rolling casters.

# **INVACARE ETUDE**

The attractively designed Etude HC Low Hospital Bed by Invacare has an industry-leading height range that ensures the comfort and safety of patients and caregivers. The Etude Homecare Bed is a great choice for use at home or in a community home care facility.

### **JOERNS WECARE**

Joerns WeCare full-electric bed offers all the functions and stability of an institutional frame with an easy to deliver and assemble package. The split-frame design combines easy, one-person delivery with ultra-low bed height for fall prevention and a full-range of options to deliver convenient, effective care in any environment.

# DRIVE MEDICAL SOLITE BED

The Solite Pro is a high quality, reliable, durable bed designed to meet patient needs at home. This electrically operated, 4 section profiling bed features a built-in auto regression function, and transport stand storage locators. The optional patented side rails can be added for complete in-bed safety whilst ensuring easier ingress and egress for the patient.

# HÄLSA BED

The Hälsa Bed is an electric, adjustable home care bed available in standard and plus sizes and includes a 10-button hand pendant. The Trendelenburg (and Reverse Trendelenburg) feature comes standard and allows clients to lay flat on their back on a 15–30 degree incline with their feet elevated above the head. Additionally, it offers the capability of moving both the head and foot sections simultaneously.

### **HUMANCARE FLOORLINE**

The Floorline is designed to facilitate comfortable long-term care while safely reducing injuries to users prone to falling out of bed. This bed features an exceptional low height of just 3.7", a one-piece construction, and easy electric adjustment.