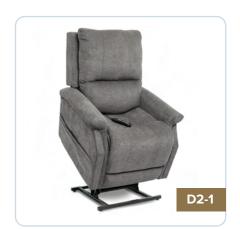

# **INFINITE POSITION**

# PRIDE MOBILITY VIVA METRO

Modern and contemporary, the Metro Collection by VivaLift! offers deep relaxation and comfort. Experience infinite, lay-flat positioning and enjoy the gorgeous Saville fabric in earth-tone colors that will match your decor. Lithium battery backup gives you peace of mind, ensuring the recliner is operational when the power goes out.