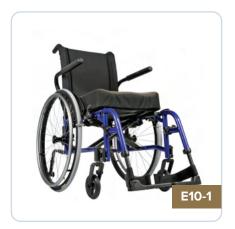

# MOTION COMPOSITES HELIO C2

This flagship model is one of the lightest, most technologically advanced wheelchairs in its category. The HELIO C2 is the result of a series of innovations, it features revolutionary components, an impeccable finish and all the advantages carbon fiber offers.

# MANUAL WHEELCHAIRS | RIGID PERFORMANCE

#### **MOTION COMPOSITES VELOCE**

Offering unrivaled agility, lightness, stability and responsiveness, this folding chair promises both performance and comfort. Featuring the all-important benefits of a compact folding system, VELOCE is easy to transport and to adjust. In short, it adapts to your active lifestyle.