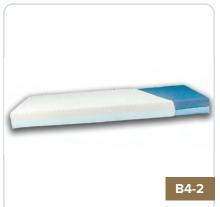

# **MATTRESS OVERLAYS**

### **MEMORY FOAM**

Made from high resilient, Visco "Memory Foam" that responds to the body's warmth to mold to the contours of the sleeper.