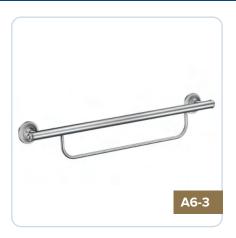

# STAINLESS STEEL W/TOWEL HOLDER

Grab bars are safety devices designed to enable a person to maintain balance, lessen fatigue while standing, hold some of their weight while maneuvering or have something to grab onto in case of a slip or fall. Equipped with towel rack beneath.