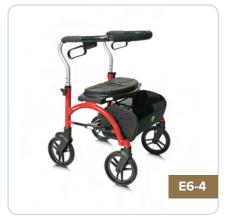

# WALKERS/ROLLATORS | ROLLATORS INDOOR

### **TRILLIUM 6**

The Trillium Series is the most comfortable walker on the market today. With the new quilted padded seat cushion and wide back strap pad, users can sit in comfort and walk in style. The Trillium comes with an all-new cable-free braking system, allowing for effortless handle height adjustment and easy maintenance.

### **NEXUS ONE**

Features a foam cushioned seat that offers a great resting spot while walking. Although the neXus oNe is primarily for indoor use, its 6" wheels and swivel front forks make it a great rollator to navigate in smaller spaces such as the aisles in a mall store. The handle features an arthritic ball at the end, making it easier to engage and more comfortable to use.