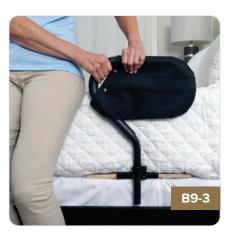

# **STANDER BED CANE**

The ergonomic and padded handle of the BedCane helps to provide balance and support when transferring from bed. Fits all bed widths: single to king, with safety straps included.