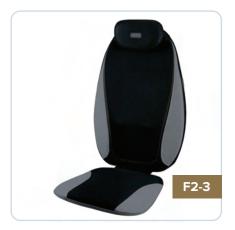

#### HOMEDICS SHIATSU PRO PLUS

Kneading massage cushion with heat. The dual kneading shiatsu massager relaxes your back by traveling up and down. The 3-massage zone option allows you to choose between full, upper, or lower back settings.