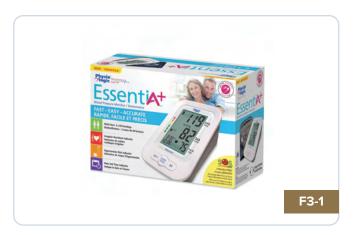

#### **PHYSIOLOGIC ESSENTIA**

Has a large screen with dual-user (2 x 60 memories). Heart rate indicator. Hypertension risk indicator. Date and time indicator. AM / PM averaging. Universal cuff included. Carry case.