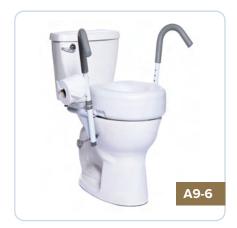

### **ULTIMATE SAFETY FRAME**

A toilet support rail safety frame is a steel frame installed around the toilet that provides assistance in sitting down and rising from the seat. Has soft handles for comfort. Adjustable arm angle for added adjustability