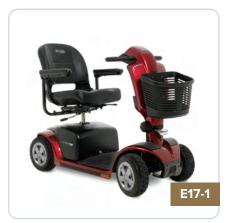

# **SCOOTERS** | FULL SIZE

# PRIDE MOBILITY VICTORY 10.2

The Victory 10.2 features like feather-touch disassembly, 10" solid tires and a wraparound delta tiller give Victory 10.2 added style, comfort and performance.