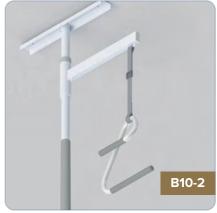

# **TRAPEZE BAR**

Heavy-gauge two-piece square steel tubing provides maximum suppor. Mounts easily to metal frame headboards and fits most major manufacturers'.