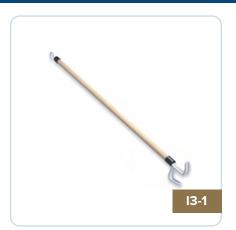

#### **DRESSING STICK**

The push/pull hook on one end is helpful with many articles of clothing. The other end has a zipper pull. 24" (61cm) wooden shaft.