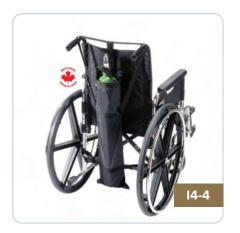

# WHEELCHAIR OXYGEN TANK HOLDER

This nylon oxygen tank holder is both strong and light. The mounting straps are adjustable to fit most wheelchairs and are long enough to mount the tank off-centre to avoid contact with the patient's head or back.