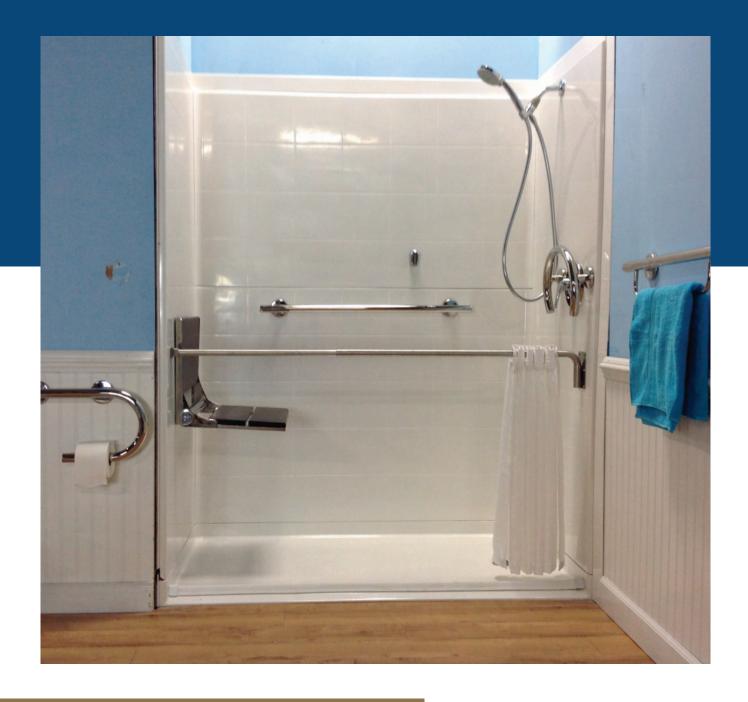

# **RENOVATIONS**

Our Renovations services offer expert services to transform your kitchen and bathroom. We offer a range of services, including complete bathroom renovations that cater to your specific accessibility needs. Our services include custom vanities with sinks, toilets, tile showers, and walk-in tub installations to enhance safety and convenience. Our team of professionals will work closely with you to ensure that your bathroom and kitchen are designed to accommodate your accessibility needs and allow for comfortable and independent use.

# **BATHROOMS**

#### **FIBERGLASS SHOWERS**

**TILED BARRIER FREE SHOWERS** 

# **BATHROOMS**

**WALK-IN TUBS** 

J8-7

**SHOWER FIXTURES** 