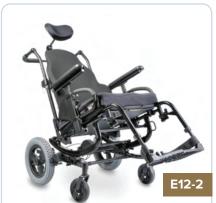

# MANUAL WHEELCHAIRS I MANUAL TILT

#### POWERPLUS SUPERTILT

At present, the majority of the clients tend to select tilt wheelchairs due to various reasons. Stability, overcoming back pain, and overcoming the sheer force which occurs when you are reclining are some of them. STP stands for Super Tilt Plus. The standard tilt chair by PowerPlus mobility is bound to exceed your expectations.

#### **QUICKIE SR45**

The Quickie® SR45® tilt-in-space wheelchair features 45° of Intelligent Rotation in Space Technology and a simplified mix of options to provide proper positioning and comfort at an outstanding value.

#### **BRODA ELITE POSITIONING**

One-of-a-kind Comfort Tension Seating® system provides pressure redistribution and airflow for supportive comfort. Adjustable tilt and recline support proper posture and offer Trendelenburg position capability. Removable upper lateral supports and arm supports make side transfers safe and easy. Adjustable length, articulating, and extending leg supports provide a custom fit.