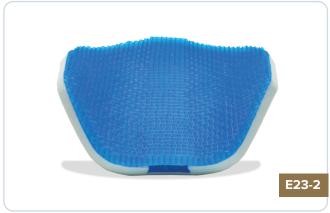

# WHEELCHAIR SEATING | GEL

#### **BLAKE MEDICAL GOLD**

Three layer all gel cushion. The Gold cushion provides maximum pressure redistribution for people with high risk of skin breakdown and/or existing wounds, limited mobility and/or postural control. This cushion is indicated for prevention & treatment of stage 1-4 pressure injuries. Ideal for users whom require vibration dampening along with extreme skin protection.