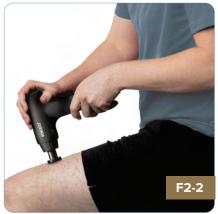

# HOMEDICS PERCUSSION HANDHELD

This is a handheld Massager with Heat uses dual pivoting heads and an ergonomic handle to bring relaxation to wherever you need it most. Choose out of two custom massage heads for a firm or gentle massage, depending on the type of relaxation you seek.