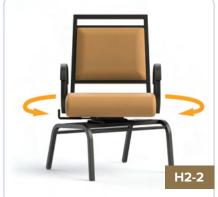

# **3 POSITION**

### PRIDE MOBILITY ELEGANCE COLLECTION

Total Comfort Seating utilizes an original spring design and a single-piece soft foam seat. Wooden frame composed of engineered furniture-grade laminate/hardwood ensures strength and durability. Head and arm covers are standard. Smooth and quiet lift system.

### PRIDE MOBILITY ESSENTIAL COLLECTION

Experience luxurious comfort and ease with the Pride Mobility Essential Lift Recliner, featuring a fully padded, 3-position chaise lounger design that supports up to 325 lbs and comes in various styles and fabric options to complement any home décor.