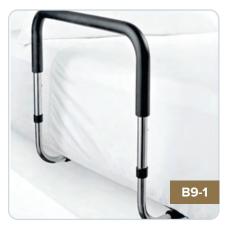

# **BED RAILS**

# **STANDARD**

Four easily accessible grasping points are there for your security. Fits all bed widths: single to king, with safety straps included.