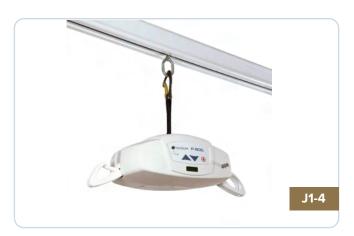

#### **HANDICARE P600**

With its 600 lb capacity, the P-600 is ideal for environments with a demand for higher weight transfers. Plus, it features an optional cart to carry the load for you when transporting between rooms.