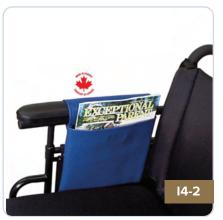

# WHEELCHAIR ARMREST POUCH

An arm pouch made of vinyl, designed to fit over the armrest of a wheelchair with desk arms. Also fits on a walker.