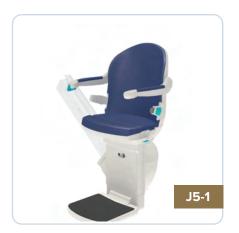

# **STAIRLIFTS**

#### **HANDICARE 1000**

The 1000 track offers a sleek look and The Handicare 1100 Straight Stairlift takes up less room along your staircase to features next-generation technology ensure others can safely get by. with an ultra-streamlined design that

#### **HANDICARE 1100**

The Handicare 1100 Straight Stairlift features next-generation technology with an ultra-streamlined design that takes up less space on your stairs. The Patented Multi-Drive System will ensure your stairlift is operating at peak levels at all times with no reduction in performance eve