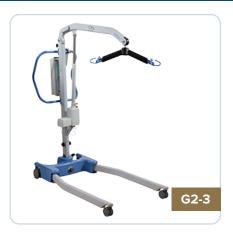

# **PATIENT LIFTS I TRADITIONAL**

#### **INVACARE RELIANT**

Battery-Powered Lift with Power-Opening Low Base and its 4.5" under the bed clearance allows easy access for transfers, making them smoother for user and caregiver. Includes two 24V batteries and charging station to reduce downtime.

#### **DRIVE MEDICAL LEVANTAR**

Contemporary design with soft lines but still heavy duty. Features you expect in a Premium lift. Oversized sealed rear casters roll easily and lock securely. Easily lifts resident from floor.

#### **HOYER ADVANCE**

Lightweight and robust lift that folds up for storage and transport. The Hoyer Advance is compact, yet able to perform an outstanding range of transfers. Whether from the floor or onto a healthcare bed, the Advance copes with ease.