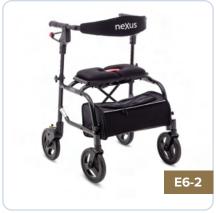

# WALKERS/ROLLATORS | ROLLATORS OUTDOOR

# **NEXUS III**

The NeXus 3 Rollator by Human Care is a leader in innovation with the first-ever cross-folding frame, which makes it quick and easy to fold and also allows it to stand independently when folded and require minimal storage space.