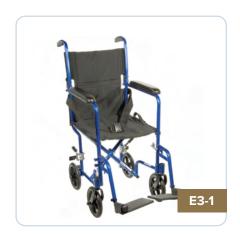

# **TRANSPORT CHAIRS**

# **ALUMINUM**

Aluminum frame is lightweight and strong. Comes with swing-away footrests. Lightweight and easy-to-clean Back folds down for storage and transport.