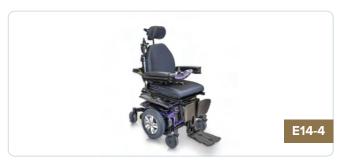

#### **PRIDE MOBILITY Q6 EDGE 3.0**

The design of the Edge® 3 is for the most advanced power chair experience ever! Upgraded SRS (Smooth Ride Suspension) provides a smooth, comfortable ride with advanced stability.

#### **PRIDE MOBILITY Q6 EDGE HD**

The Q6 Edge HD Power Chair is designed for high performance with 4-pole motors, Mid-Wheel 6® Design, ATX Suspension, and optional iLevel® power adjustable seat height.