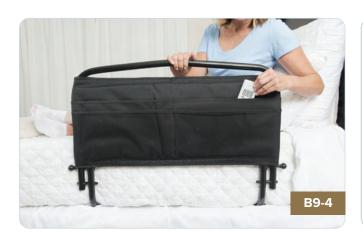

### **SAFETY RAIL**

The Safety Bed Rail is designed to be used as both a safety guard rail and a bedside handle. Keep small and personal items easily accessible from bed by storing them in the included padded organizer pouch.