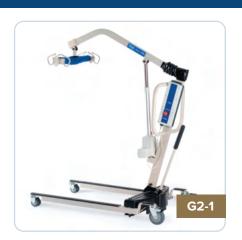

# PATIENT LIFTS

MED+ Medical Equipment Distribution offers a wide variety of mobility products to help our customers safely move around their home. Whether you are bed ridden or have difficulty getting around, a patient lift provides safe and effective support to help you get in and out of bed and move around the house.

Investing in a patient lift can immediately improve your ability to get around. Benefits of patient lifts include:

- A patient lift makes it easier for you to get around
- Patient lifts provide greater overall comfort
- There is less strain placed on caregivers to provide support
- It makes transitioning in and out of bed much safer
- It helps you get the care you need from the comfort of your own home

MED+ understands the important of getting the support your need. We also understand our customers desire to stay in the home they love. Patient lifts allow you to get the care you need and support your care givers. We have a number patient lifts that can help you, regardless of your mobility or health issues

# **PATIENT LIFTS I STANDING**

# INVACARE RELIANT STAND HOYER

Base features battery-powered lifting for ease of use and smooth transfers. Adjustable kneepad to safely and comfortably accommodate a wide variety of body shapes and sizes.

#### **HOYER JOURNEY**

This is an ultra compact, portable folding stand aid with best-in-class functionality. It is lightweight allowing caregivers to maneuver in tight spaces while folding for easy storage or transportation.

#### **ARJO SARA STEDY**

Can support early mobility initiatives by encouraging patients to be active during sitting to standing transfers. Enables a single caregiver to assist sit-to-stand tasks for patients of different sizes and clinical assessments.