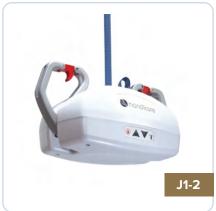

#### **HANDICARE AP350**

The AP-Series Portable Ceiling Lift is designed for caregivers that require a reliable worry-free portable lifting solution where safety matters. Features including the SafeGuard Hook and ActiveSense Tilt Detection, the AP-Series Portable Ceiling Lift gives caregivers an additional safety blanket when moving and transferring their clients and loved ones during daily routines.

#### **HANDICARE AP450**

The AP-Series Portable Ceiling Lift is designed for caregivers that require a reliable worry-free portable lifting solution where safety matters. Features including the SafeGuard Hook and ActiveSense Tilt Detection, the AP-Series Portable Ceiling Lift gives caregivers an additional safety blanket when moving and transferring their clients and loved ones during daily routines.