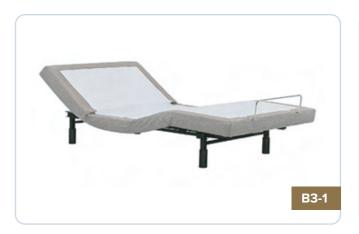

# **LEISURE BEDS**

### **HARMONY 1**

Lets you find the perfect position for you to optimize your sleeping conditions. The easy to use wireless remote control has the ability to raise or lower the head section,the foot section or both simultaneously. With infinite adjustability you will find the perfect position to optimize your sleep.