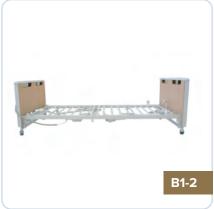

# **HOMECARE BEDS**

### **MEDLINE MEDLITE**

The Medlite Full Electric Hospital Bed Package by Medline is a full-electric, low home hospital bed with an excellent height range. This hospital bed features premium Linak motors, a battery back-up system and strong, rolling casters.

# **INVACARE ETUDE**

The attractively designed Etude HC Low Hospital Bed by Invacare has an industry-leading height range that ensures the comfort and safety of patients and caregivers. The Etude Homecare Bed is a great choice for use at home or in a community home care facility.

### **JOERNS WECARE**

Joerns WeCare full-electric bed offers all the functions and stability of an institutional frame with an easy to deliver and assemble package. The split-frame design combines easy, one-person delivery with ultra-low bed height for fall prevention and a full-range of options to deliver convenient, effective care in any environment.