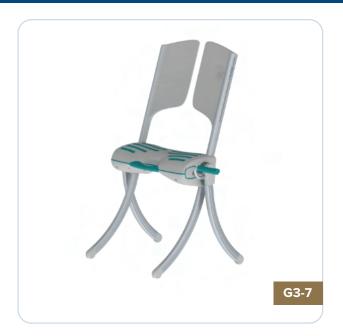

### PRIDE MOBILITY ELEGANCE COLLECTION

Total Comfort Seating utilizes an original spring design and a single-piece soft foam seat. Wooden frame composed of engineered furniture-grade laminate/hardwood ensures strength and durability. Head and arm covers are standard. Smooth and quiet lift system.

### PRIDE MOBILITY ESSENTIAL COLLECTION

Experience luxurious comfort and ease with the Pride Mobility Essential Lift Recliner, featuring a fully padded, 3-position chaise lounger design that supports up to 325 lbs and comes in various styles and fabric options to complement any home décor.