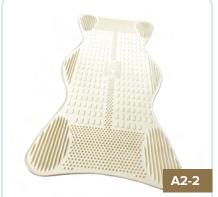

# **BATH MATS**

# **MASSAGE ZONES**

A bathmat is designed to prevent slips and falls inside the bathtub or shower. It is held securely by multiple suction cups. This bathmat comes with invigorating massage zones for sore feet.