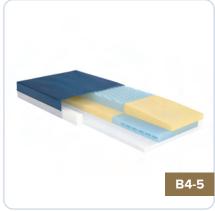

# **POWERED MATTRESSES**

# BLAKE MEDICAL SALUTE RDX

This mattress is used for the maintenance of skin health; the prevention and treatment of stage I-IV pressure injuries. This micro air loss system utilities 18 8" combined air cells to ensure support even in the event of a power failure.