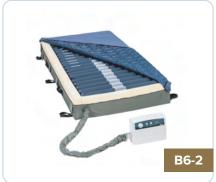

# **POWERED MATTRESSES**

# BLAKE MEDICAL SALUTE RDX

This mattress is used for the maintenance of skin health; the prevention and treatment of stage I-IV pressure injuries. This micro air loss system utilities 18 8" combined air cells to ensure support even in the event of a power failure.