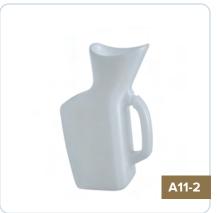

# **URINALS/BEDPANS**

# **FEMALE**

Essential for anyone who has trouble getting out of bed. Designed to prevent spills. Sturdy grip for easy handling and can be used in several positions by the patient.