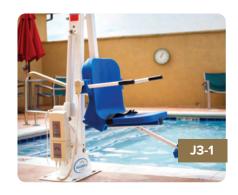

#### **AQUACREEK RANGER 2**

This is a unique, non-rotating lift that also provides a low profile and small footprint making it an incredibly solid, durable, and reliable product that blends in with almost any décor. Users access their pools sitting in the seat parallel to the lift and side of their pool in a single out-and-down motion.