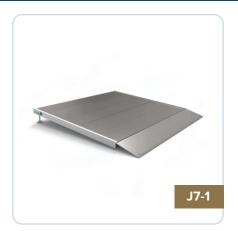

# WHEELCHAIR RAMPS

#### **EZ ACCESS THRESHOLD**

The Transitions Angled Entry Ramp - is a portable, stand-alone threshold ramp featuring independently adjustable legs with swivel feet, allowing for vertical adjustment. This free-standing portable thrshold ramp is ideal for doorways that swing in and out, uneven surfaces or single step rises.

#### **EZ ACCESS SUITCASE**

The Suitcase Advantage Series Ramp -Portable single-fold ramp is one of the most user-friendly portable Suitcase ramps.

#### **EZ ACCESS GATEWAY**

The Gateway Solid Surface Portable Ramp is a 1 piece design which means no assembly or moveable parts; just set the ramp in the desired position, and it's ready to use. The Gateway is made of durable aluminum, so it will not rust, rot, or deteriorate from the outdoor elements, making this the perfect ramp to improve access to your home or business.

# **WHEELCHAIR RAMPS**

#### **Q-RAMP**

Constructed of powder coated aluminum our wheelchair ramp construction is complimented with patented ThruFlow™ decking panels for the running surface which makes QRamp the best quality, most attractive, safest modular ramp available on the market today. The durable, non-slip ThruFlow panels enable rain, snow and debris to pass through the surface, making it virtually maintenance free.