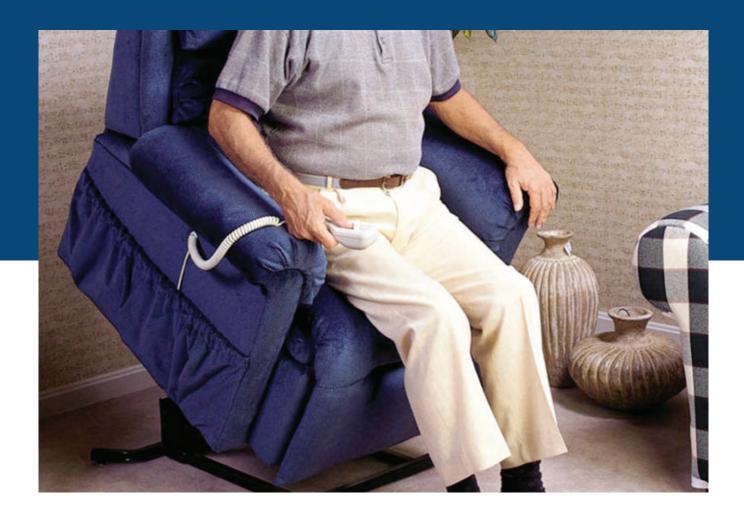

# **LIFT CHAIRS**

MED+ Medical Equipment Distribution can help you with your mobility needs in all situations, including lift chair products to help you transition in and out of your chair safely and easily. Lift chairs provide you with the little bit of extra support you need when moving from sitting to standing. We offer a number of lift chair options for you to choose from. We'll help you find the right chair for maximum support and comfort. Recliners have come a long way over the years. Today, recliners offer many innovative features to help with your mobility needs. Our lift chair solutions offer many benefits, including greater independence, support to prevent falls and assist with transitions, Heat, massage, and other comfort options. Multiple chair sizes and designs to choose from.

MED+ is a leader in providing lift chair solutions for your home. We take pride in helping you maximize your comfort level at home through our mobility support products. We have the tools to help you feel confident and move more freely at home. We are committed to helping our clients find the right mobility support solutions. If you have questions or comments about any of our lift chair products, please don't hesitate to contact us.