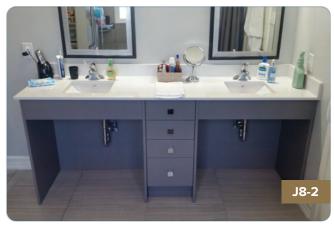

# **RENOVATIONS**

Our Renovations services offer expert services to transform your kitchen and bathroom. We offer a range of services, including complete bathroom renovations that cater to your specific accessibility needs. Our services include custom vanities with sinks, toilets, tile showers, and walk-in tub installations to enhance safety and convenience. Our team of professionals will work closely with you to ensure that your bathroom and kitchen are designed to accommodate your accessibility needs and allow for comfortable and independent use.

#### **TOILETS**

**CUSTOM VANITIES WITH SINKS** 