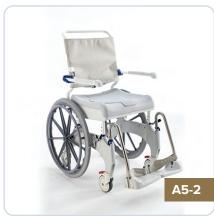

# **COMMODES** I SHOWER

### **SELF PROPEL**

A shower commode can be positioned over a standard toilet or used as a portable self-contained commode. Comes with 24" rear wheels for self propelling. This commode chair can be used to transport people short distances and get into small places. Made from rust proof materials and can be used to shower individuals