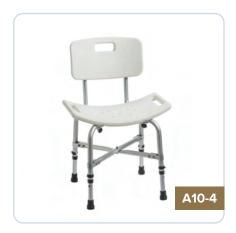

# **SHOWER CHAIRS**

# **BARIATRIC**

A shower chair is a portable seat with a back for the tub or shower. It comes with non-slip, rubber feet for added safety. Reinforced frame for added weight capacity.