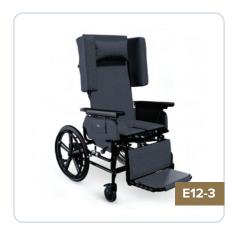

# MANUAL WHEELCHAIRS I MANUAL TILT

#### POWERPLUS SUPERTILT

At present, the majority of the clients tend to select tilt wheelchairs due to various reasons. Stability, overcoming back pain, and overcoming the sheer force which occurs when you are reclining are some of them. STP stands for Super Tilt Plus. The standard tilt chair by PowerPlus mobility is bound to exceed your expectations.

#### **QUICKIE SR45**

The Quickie® SR45® tilt-in-space wheelchair features 45° of Intelligent Rotation in Space Technology and a simplified mix of options to provide proper positioning and comfort at an outstanding value.

#### **BRODA ELITE POSITIONING**

One-of-a-kind Comfort Tension Seating® system provides pressure redistribution and airflow for supportive comfort. Adjustable tilt and recline support proper posture and offer Trendelenburg position capability. Removable upper lateral supports and arm supports make side transfers safe and easy. Adjustable length, articulating, and extending leg supports provide a custom fit.