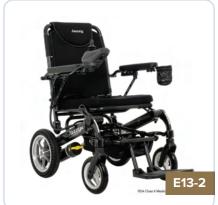

# **POWER WHEELCHAIRS I PORTABLE**

#### **TRAVEL BUGGY CITY 2 PLUS**

CITY 2 PLUS is ideal for those looking for the extra comforts usually not found in a foldable power wheelchair, including a reclining backrest, adjustable seating for plus-sized users, reinforced frame capable of holding up to 395 lbs, and removable rear wheels for easy lifting.