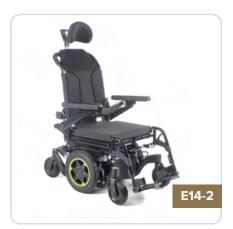

# **POWER WHEELCHAIRS I POWER BASE**

#### **PRIDE MOBILITY Q6 EDGE 3.0**

The design of the Edge® 3 is for the most advanced power chair experience ever! Upgraded SRS (Smooth Ride Suspension) provides a smooth, comfortable ride with advanced stability.