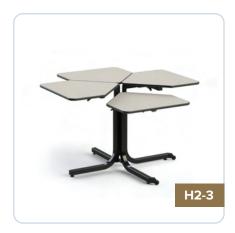

# **OVERBED TABLES**

# **STANDARD NON TILT**

Low-pressure laminate top. Table top can be raised or lowered in infinite positions between 28"- 45". "H" base provides security and stability. Tabletop locks securely when height adjustment handle is released.

# **PREMIUM NON TILT**

Low-pressure laminate top. Table top can be raised or lowered in infinite positions between 28"- 45". "H" base provides security and stability. Tabletop locks securely when height adjustment handle is released.