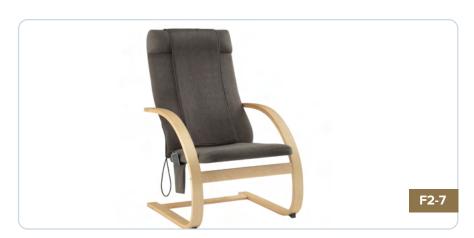

#### **HOMEDICS 3D MASSAGING LOUNGER**

Sit back, relax, and let the lounger go to work on your tired muscles. The classic design of this lounger blends well with any décor while also offering 3 massage zones and heat. Choose from 2 intensity settings and use the intensity control flap if the massage feels just a bit too deep. Comes with a programmed controller.