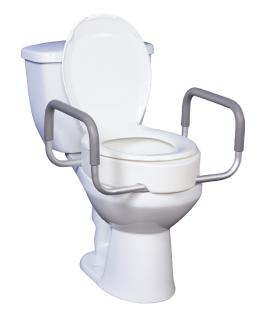

## Premium Raised Toilet Seat with Removable Arms

**RETAIL BOX** 

- Designed for individuals who have difficulty sitting down or getting up from the toilet
- Allows individual to use existing toilet seat and lid
- Tool-free arms are 19.75" apart and can be removed or added as needed
- Arm sleeves and receivers are made of metal
- Heavy-duty molded plastic construction
- Lightweight and portable
- Easily attaches to toilet bowl
- No tools required for installation
- Easy to clean
- Two models accommodate standard and elongated toilets

| PRODUCTS                | Description                        |
|-------------------------|------------------------------------|
| 12402                   | Fits Standard Toilets, 1/cs        |
| 12403                   | Fits Elongated Toilets, 1/cs       |
| SPECIFICATIONS          | Description                        |
| Seat Dimensions (12402) | 13.75" (W) x 17" (D) x 3.5" (H)    |
| Seat Dimensions (12403) | 13.75" (W) × 19.25" (D) × 3.5" (H) |
| Width Between Arms      | 19.75"                             |
| Weight                  | 3.5 lbs.                           |
| Carton Shipping Weight  | 4.5 lbs.                           |
| Weight Limit            | 300 lbs.                           |
| Warranty                | Limited Lifetime                   |